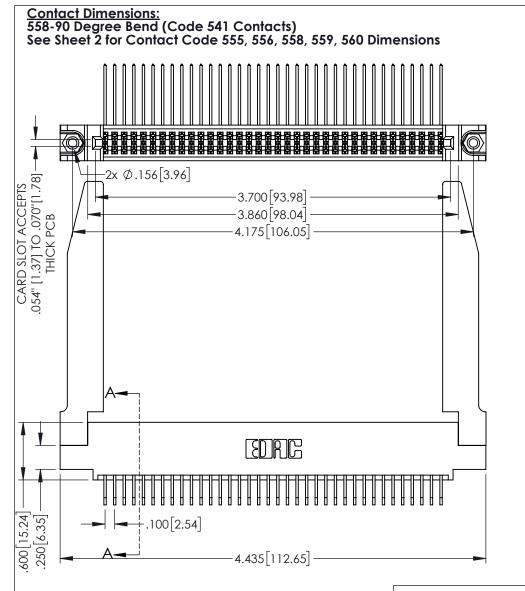

1

60[4.06] POINT OF CONTACT 330[8.38] CARD SLOT 200 [5.08] SECTION A-A

345-ENG-MASTER

DATE:MAY.16/2017

345/395 SERIES CARD EDGE CONNECTOR PART NUMBER: 395-072-558-578

YOUR CONNECTION TO QUALITY & SERVICE

1:1 SHEET 1 OF 2 345-ENG-MASTER

DRAWN: R.STA.MONICA

INSULATOR MATERIAL: THERMOPLASTIC PBT BLACK, UL 94V-0

CONTACT MATERIAL; COPPER TIN ALLOY

CONTACT PLATING: GOLD ON THE MATING AREA, TIN PLATING ON THE CONTACT TAILS, NICKEL UNDERPLATE

**Contact Code 558** 