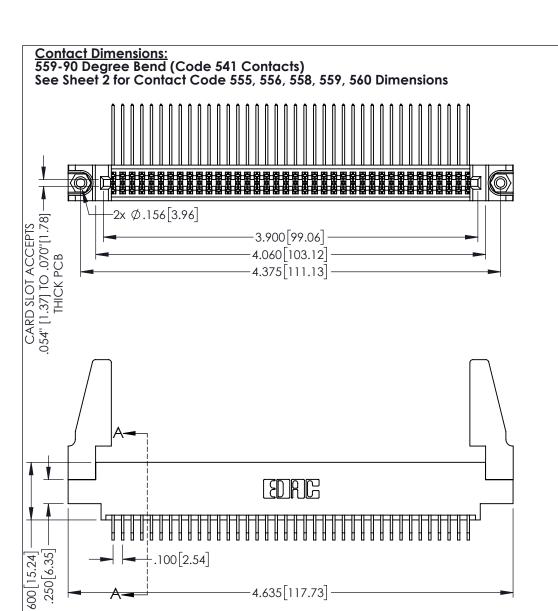

1

345-ENG-MASTER

DATE:MAY.16/2017

PART NUMBER: 395-076-559-888

YOUR CONNECTION TO QUALITY & SERVICE

345/395 SERIES CARD EDGE CONNECTOR

1:1 SHEET 1 OF 2 345-ENG-MASTER

DRAWN: R.STA.MONICA

INSULATOR MATERIAL: THERMOPLASTIC PBT BLACK, UL 94V-0

CONTACT MATERIAL; COPPER TIN ALLOY

CONTACT PLATING: GOLD ON THE MATING AREA, TIN PLATING ON THE CONTACT TAILS, NICKEL UNDERPLATE

**Contact Code 558** 