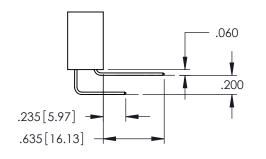

345/395 SERIES CARD EDGE CONNECTOR CONTACT CODE 555,556,558,559,560 DIMENSIONS

YOUR CONNECTION TO QUALITY & SERVICE

ACAD REFERENCE NO. 345-ENG-MASTER DATE:MAY.16/2017 DRAWN: R.STA.MONICA 1:1 SHEET 2 OF 2