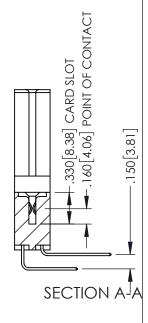

Contact Code 559

Contact Code 560

INSULATOR MATERIAL: THERMOPLASTIC POLYESTER, UL 94V-0

DAP MATERIAL AVAILABLE UPON REQUEST

CONTACT MATERIAL; COPPER ALLOY

CONTACT PLATING: GOLD ON THE MATING AREA, TIN PLATING ON THE CONTACT TAILS, NICKEL UNDERPLATE

345/395 SERIES CARD EDGE CONNECTOR CONTACT CODE 555,556,558,559,560 DIMENSIONS

YOUR CONNECTION TO QUALITY & SERVICE

ACAD REFERENCE NO. 345-ENG-MASTER DATE:MAY.16/2017 DRAWN: R.STA.MONICA 1:1 SHEET 2 OF 2