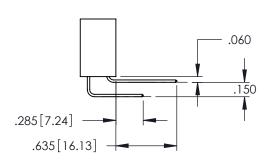

345/395 SERIES CARD EDGE CONNECTOR CONTACT CODE 555,556,558,559,560 DIMENSIONS

YOUR CONNECTION TO QUALITY & SERVICE

ACAD REFERENCE NO. 345-ENG-MASTER DATE:MAY.16/2017 DRAWN: R.STA.MONICA 1:1 SHEET 2 OF 2