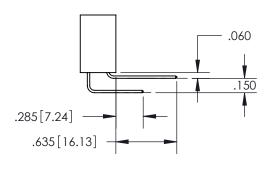

345-ENG-MASTER

SECTION A-A

ISSUE NUMBER

ORIGINAL

1

**Contact Code 558** 

**Contact Code 559** 

**Contact Code 560** 

| 345/395 SERIES CARD EDGE CONNECTOR          |
|---------------------------------------------|
| CONTACT CODE 555,556,558,559,560 DIMENSIONS |

**EDAC INC** TORONTO, ONTARIO CANADA

THESE DRAWINGS AND SPECIFICATIONS ARE THE PROPERTY OF EDAC INC., AND SHALL NOT BE REPRODUCED, OR COPIED OR USED AS THE BASIS FOR THE MANUFACTURE OR SALE OF APPARATUS WITHOUT WRITTEN PERMISSION.