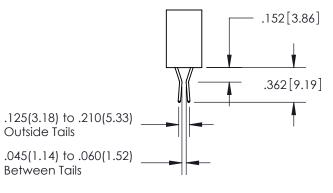

345-ENG-MASTER

SECTION A-A

ISSUE NUMBER

ORIGINAL

1

**Contact Code 558** 

**Contact Code 559** 

**Contact Code 560** 

| 345/395 SERIES CARD EDGE CONNECTOR          |
|---------------------------------------------|
| CONTACT CODE 555,556,558,559,560 DIMENSIONS |

**EDAC INC** TORONTO, ONTARIO CANADA

THESE DRAWINGS AND SPECIFICATIONS ARE THE PROPERTY OF EDAC INC., AND SHALL NOT BE REPRODUCED, OR COPIED OR USED AS THE BASIS FOR THE MANUFACTURE OR SALE OF APPARATUS WITHOUT WRITTEN PERMISSION.

Outside Tails

Between Tails

|   | ACAD REFERENCE NO.  | 345-ENG-MASTER   |
|---|---------------------|------------------|
|   | DRAWN: R.STA.MONICA | DATE:MAY.16/2017 |
| ) | CHECKED:            | DATE:            |
|   | SCALE: 1:1          | SHEET 2 OF 2     |
|   | DRAWING NUMBER      | ISSUE            |
|   | 345-ENG-MASTER      | 1                |
|   |                     |                  |