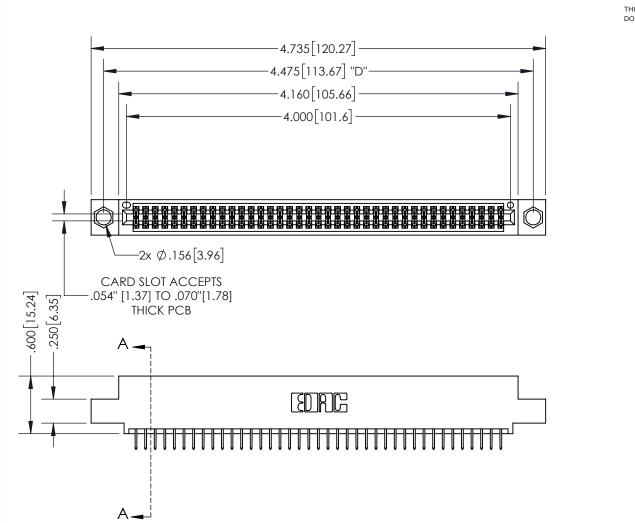

THIS IS A C.A.D. GENERATED DRAWING DO NOT MAKE MANUAL REVISIONS TO MASTER.

ISSUE NUMBER ORIGINAL

.160 4.06 POINT OF CONTACT .330[8.38] -.370[9.4] **CARD SLOT** 

**Contact Dimensions:** 524-P.C. Tail .018 Sq.(0.46 Sq.) - Tail LG=.175(4.45)

.100 (2.54) Contact Spacing x .200 (5.08) Row Spacing

INSULATOR MATERIAL: THERMOPLASTIC PBT, UL 94V-0 CONTACT MATERIAL; COPPER TIN ALLOY CONTACT PLATING: GOLD ON THE MATING AREA, TIN PLATING ON THE CONTACT TAILS, NICKEL UNDERPLATE

345/395 SERIES CARD EDGE CONNECTOR PART NUMBER: 395-078-524-504

YOUR CONNECTION TO QUALITY & SERVICE

**EDAC INC** TORONTO, ONTARIO CANADA

THESE DRAWINGS AND SPECIFICATIONS ARE THE PROPERTY OF EDAC INC.,AND SHALL NOT BE REPRODUCED, OR COPIED OR USED AS THE BASIS FOR THE MANUFACTURE OR SALE OF APPARATUS WITHOUT WRITTEN PERMISSION.

| ACAD REFERENCE NO.  | 345-ENG-MASTER   |
|---------------------|------------------|
| DRAWN: R.STA.MONICA | DATE:MAY.16/2017 |
| CHECKED:            | DATE:            |
| SCALE: 1:1          | SHEET 1 OF 2     |
| DRAWING NUMBER      | ISSUE            |