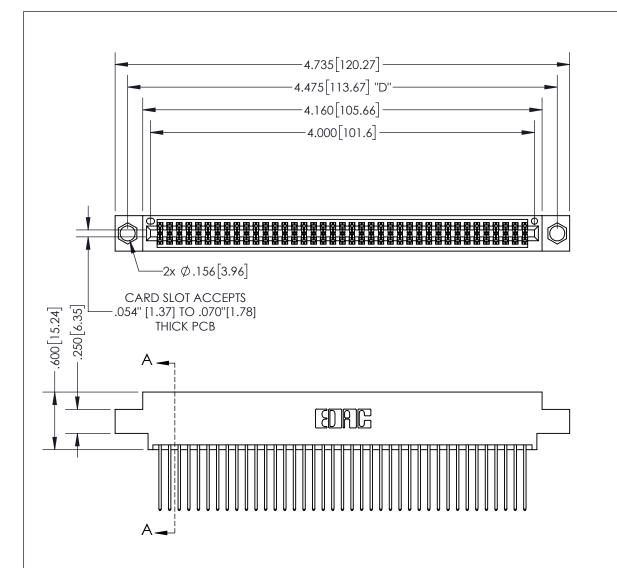

THIS IS A C.A.D. GENERATED DRAWING DO NOT MAKE MANUAL REVISIONS TO MASTER.

ISSUE NUMBER

ORIGINAL

.160 4.06 POINT OF CONTACT .330[8.38] -.370[9.4] **CARD SLOT** .150 [3.81]

SECTION A-A

<u>Contact Dimensions:</u> 542-Wire Wrap .025 Sq.(0.64 Sq.) - Tail LG=.645(16.38) .100 (2.54) Contact Spacing x .200 (5.08) Row Spacing

INSULATOR MATERIAL: THERMOPLASTIC PBT, UL 94V-0 CONTACT MATERIAL; COPPER TIN ALLOY CONTACT PLATING: GOLD ON THE MATING AREA, TIN PLATING ON THE CONTACT TAILS, NICKEL UNDERPLATE

345/395 SERIES CARD EDGE CONNECTOR PART NUMBER: 395-078-542-804