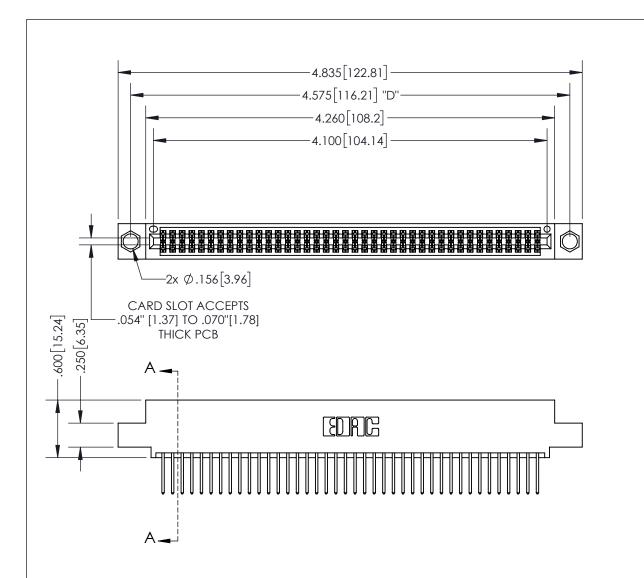

THIS IS A C.A.D. GENERATED DRAWING DO NOT MAKE MANUAL REVISIONS TO MASTER.

ISSUE NUMBER ORIGINAL

.160 4.06 POINT OF CONTACT .330[8.38] -.370[9.4] **CARD SLOT** .150 [3.81]

<u>Contact Dimensions:</u> 523-P.C. Tail .025 Sq.(0.64 Sq.) - Tail LG=.390(9.91) .100 (2.54) Contact Spacing x .200 (5.08) Row Spacing

INSULATOR MATERIAL: THERMOPLASTIC PBT, UL 94V-0 CONTACT MATERIAL; COPPER TIN ALLOY CONTACT PLATING: GOLD ON THE MATING AREA, TIN PLATING ON THE CONTACT TAILS, NICKEL UNDERPLATE

## 345/395 SERIES CARD EDGE CONNECTOR PART NUMBER: 395-080-523-504

YOUR CONNECTION TO QUALITY & SERVICE

**EDAC INC** TORONTO, ONTARIO CANADA

THESE DRAWINGS AND SPECIFICATIONS ARE THE PROPERTY OF EDAC INC.,AND SHALL NOT BE REPRODUCED, OR COPIED OR USED AS THE BASIS FOR THE MANUFACTURE OR SALE OF APPARATUS WITHOUT WRITTEN PERMISSION.