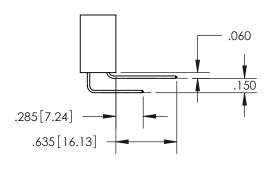

THIS IS A C.A.D. GENERATED DRAWING DO NOT MAKE MANUAL REVISIONS TO MASTER.

ISSUE NUMBER ORIGINAL

.160 4.06 POINT OF CONTACT .330[8.38] -.370[9.4] **CARD SLOT** .150 [3.81]

<u>Contact Dimensions:</u> 523-P.C. Tail .025 Sq.(0.64 Sq.) - Tail LG=.390(9.91) .100 (2.54) Contact Spacing x .200 (5.08) Row Spacing

INSULATOR MATERIAL: THERMOPLASTIC PBT, UL 94V-0 CONTACT MATERIAL; COPPER TIN ALLOY CONTACT PLATING: GOLD ON THE MATING AREA, TIN PLATING ON THE CONTACT TAILS, NICKEL UNDERPLATE