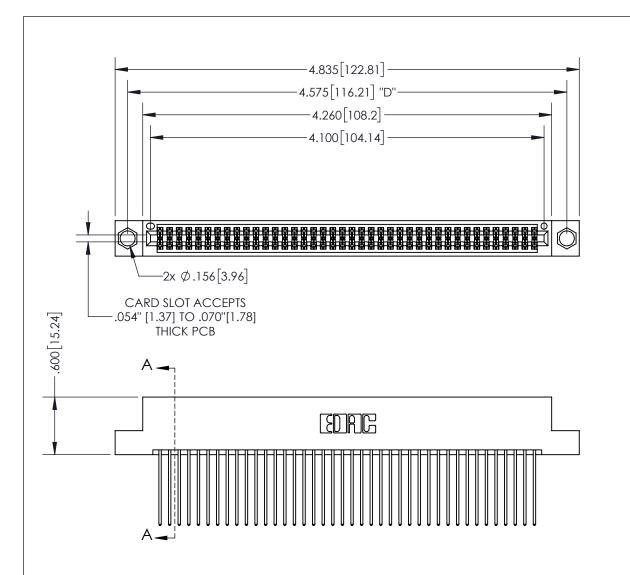

THIS IS A C.A.D. GENERATED DRAWING DO NOT MAKE MANUAL REVISIONS TO MASTER.

ISSUE NUMBER

(1)

ORIGINAL

.160 4.06 POINT OF CONTACT .330[8.38] -.370[9.4] **CARD SLOT** .150 [3.81]

SECTION A-A

<u>Contact Dimensions:</u> 541-Wire Wrap .025 Sq.(0.64 Sq.) - Tail LG=.750(19.05) .100 (2.54) Contact Spacing x .200 (5.08) Row Spacing

INSULATOR MATERIAL: THERMOPLASTIC PBT, UL 94V-0 CONTACT MATERIAL; COPPER TIN ALLOY CONTACT PLATING: GOLD ON THE MATING AREA, TIN PLATING ON THE CONTACT TAILS, NICKEL UNDERPLATE

345/395 SERIES CARD EDGE CONNECTOR PART NUMBER: 395-080-541-204

| ACAD REFERENCE NO.  | 345-ENG-MASTER   |
|---------------------|------------------|
| DRAWN: R.STA.MONICA | DATE:MAY.16/2017 |
| CHECKED:            | DATE:            |
| SCALE: 1:1          | SHEET 1 OF 2     |
| DRAWING NUMBER      | ISSUE            |
| 345-ENG-MASTER      | R 1              |