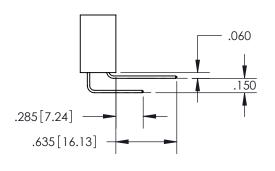

THIS IS A C.A.D. GENERATED DRAWING DO NOT MAKE MANUAL REVISIONS TO MASTER.

ISSUE NUMBER

(1)

ORIGINAL

.160 4.06 POINT OF CONTACT .330[8.38] -.370[9.4] **CARD SLOT** .150 [3.81]

SECTION A-A

<u>Contact Dimensions:</u> 541-Wire Wrap .025 Sq.(0.64 Sq.) - Tail LG=.750(19.05) .100 (2.54) Contact Spacing x .200 (5.08) Row Spacing

INSULATOR MATERIAL: THERMOPLASTIC PBT, UL 94V-0 CONTACT MATERIAL; COPPER TIN ALLOY CONTACT PLATING: GOLD ON THE MATING AREA, TIN PLATING ON THE CONTACT TAILS, NICKEL UNDERPLATE

345/395 SERIES CARD EDGE CONNECTOR PART NUMBER: 395-080-541-204