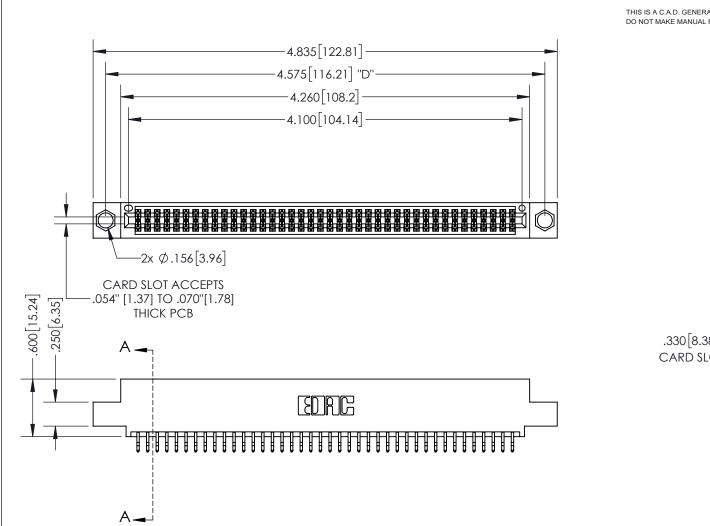

INSULATOR MATERIAL: THERMOPLASTIC PBT, UL 94V-0 CONTACT MATERIAL; COPPER TIN ALLOY CONTACT PLATING: GOLD ON THE MATING AREA, TIN PLATING ON THE CONTACT TAILS, NICKEL UNDERPLATE

345/395 SERIES CARD EDGE CONNECTOR PART NUMBER: 395-080-556-504

| ACAD REFERENCE NO.  | 345-ENG-MASTER   |
|---------------------|------------------|
| DRAWN: R.STA.MONICA | DATE:MAY.16/2017 |
| CHECKED:            | DATE:            |
| SCALE: 1:1          | SHEET 1 OF 2     |
| DRAWING NUMBER      | ISSUE            |