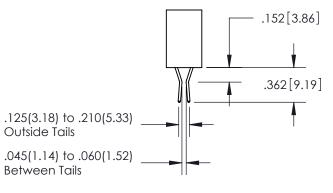

345-ENG-MASTER

SECTION A-A

ISSUE NUMBER

ORIGINAL

1

**Contact Code 558** 

**Contact Code 559** 

**Contact Code 560** 

Outside Tails

Between Tails

|   | ACAD REFERENCE NO.  | 345-ENG-MASTER   |
|---|---------------------|------------------|
|   | DRAWN: R.STA.MONICA | DATE:MAY.16/2017 |
| ) | CHECKED:            | DATE:            |
|   | SCALE: 1:1          | SHEET 2 OF 2     |
|   | DRAWING NUMBER      | ISSUE            |
|   | 345-ENG-MASTER      | 1                |
|   |                     |                  |