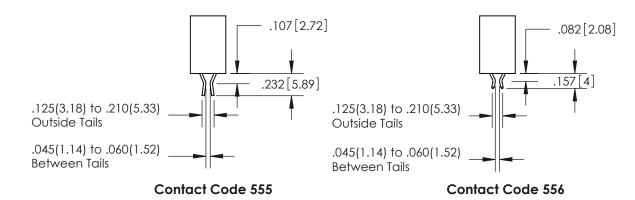

| 345/395 SERIES CARD EDGE CONNECTOR          |
|---------------------------------------------|
| CONTACT CODE 555,556,558,559,560 DIMENSIONS |

**EDAC INC** TORONTO, ONTARIO CANADA

THESE DRAWINGS AND SPECIFICATIONS ARE THE PROPERTY OF EDAC INC., AND SHALL NOT BE REPRODUCED, OR COPIED OR USED AS THE BASIS FOR THE MANUFACTURE OR SALE OF APPARATUS WITHOUT WRITTEN PERMISSION.

Outside Tails

Between Tails

|   | ACAD REFERENCE NO.  | 345-ENG-MASTER   |
|---|---------------------|------------------|
|   | DRAWN: R.STA.MONICA | DATE:MAY.16/2017 |
| ) | CHECKED:            | DATE:            |
|   | SCALE: 1:1          | SHEET 2 OF 2     |
|   | DRAWING NUMBER      | ISSUE            |
|   | 345-ENG-MASTER      | 1                |
|   |                     |                  |