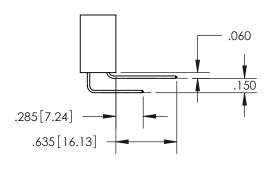

THIS IS A C.A.D. GENERATED DRAWING DO NOT MAKE MANUAL REVISIONS TO MASTER.

ISSUE NUMBER ORIGINAL

.160 4.06 POINT OF CONTACT .330[8.38] -.370[9.4] **CARD SLOT** 

<u>Contact Dimensions:</u> 556-Extender Board Bend (Code 520 Contacts) See Sheet 2 for Contact Code 555, 556, 558, 559, 560 Dimensions

INSULATOR MATERIAL: THERMOPLASTIC PBT, UL 94V-0 CONTACT MATERIAL; COPPER TIN ALLOY CONTACT PLATING: GOLD ON THE MATING AREA, TIN PLATING ON THE CONTACT TAILS, NICKEL UNDERPLATE

345/395 SERIES CARD EDGE CONNECTOR PART NUMBER: 395-080-556-504