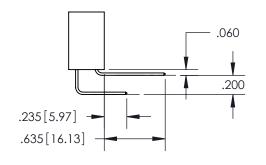

THIS IS A C.A.D. GENERATED DRAWING DO NOT MAKE MANUAL REVISIONS TO MASTER.

ISSUE NUMBER ORIGINAL

.160 4.06 POINT OF CONTACT .330[8.38] -.370[9.4] **CARD SLOT** 

<u>Contact Dimensions:</u> 556-Extender Board Bend (Code 520 Contacts) See Sheet 2 for Contact Code 555, 556, 558, 559, 560 Dimensions