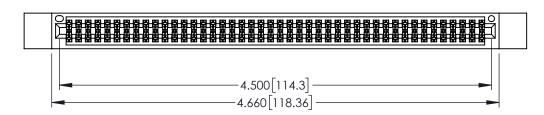

| 345/395 SERIES CARD EDGE CONNECTOR |
|------------------------------------|
| PART NUMBER: 395-088-520-512       |

EDAC INC TORONTO, ONTARIO CANADA

YOUR CONNECTION TO QUALITY & SERVICE WITHOUT

| 12                                                                                                     | CHECKED:    |
|--------------------------------------------------------------------------------------------------------|-------------|
| THESE DRAWINGS AND SPECIFICATIONS                                                                      | SCALE:      |
| ARE THE PROPERTY OF EDAC INC.,AND<br>SHALL NOT BE REPRODUCED,OR COPIED<br>OR USED AS THE BASIS FOR THE | DRAWING NUM |
| MANUFACTURE OR SALE OF APPARATUS WITHOUT WRITTEN PERMISSION.                                           | 345-EN      |

<u>Contact Dimensions:</u>
520-P.C. Tail .030x.018(0.76x0.46) - Tail LG=.175(4.45)
.100 (2.54) Contact Spacing x .200 (5.08) Row Spacing

THIS IS A C.A.D. GENERATED DRAWING DO NOT MAKE MANUAL REVISIONS TO MASTE