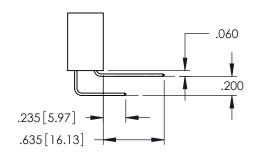

DRAWN: R.STA.MONICA

345-ENG-MASTER

DATE:MAY.16/2017

**Contact Code 558** 

Contact Code 559

**Contact Code 560** 

INSULATOR MATERIAL: THERMOPLASTIC POLYESTER, UL 94V-0

DAP MATERIAL AVAILABLE UPON REQUEST

CONTACT MATERIAL; COPPER ALLOY CONTACT PLATING: GOLD ON THE MATING AREA, TIN PLATING ON THE CONTACT TAILS, NICKEL UNDERPLATE

345/395 SERIES CARD EDGE CONNECTOR CONTACT CODE 555,556,558,559,560 DIMENSIONS