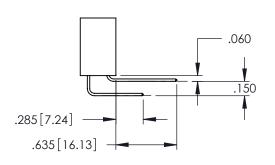

DRAWN: R.STA.MONICA

345-ENG-MASTER

DATE:MAY.16/2017

**Contact Code 558** 

Contact Code 559

**Contact Code 560** 

INSULATOR MATERIAL: THERMOPLASTIC POLYESTER, UL 94V-0

DAP MATERIAL AVAILABLE UPON REQUEST

CONTACT MATERIAL; COPPER ALLOY CONTACT PLATING: GOLD ON THE MATING AREA, TIN PLATING ON THE CONTACT TAILS, NICKEL UNDERPLATE

345/395 SERIES CARD EDGE CONNECTOR CONTACT CODE 555,556,558,559,560 DIMENSIONS