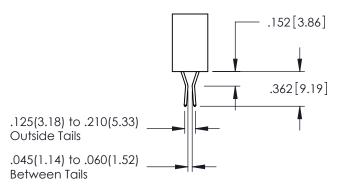

DRAWN: R.STA.MONICA

345-ENG-MASTER

DATE:MAY.16/2017

**Contact Code 558** 

Contact Code 559

**Contact Code 560** 

INSULATOR MATERIAL: THERMOPLASTIC POLYESTER, UL 94V-0

DAP MATERIAL AVAILABLE UPON REQUEST

CONTACT MATERIAL; COPPER ALLOY CONTACT PLATING: GOLD ON THE MATING AREA, TIN PLATING ON THE CONTACT TAILS, NICKEL UNDERPLATE

345/395 SERIES CARD EDGE CONNECTOR CONTACT CODE 555,556,558,559,560 DIMENSIONS