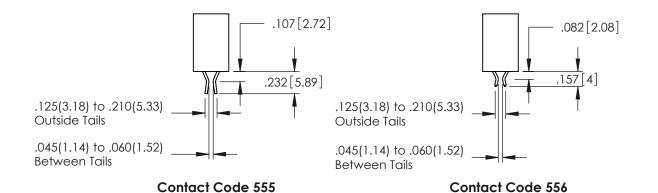

DRAWN: R.STA.MONICA

345-ENG-MASTER

DATE:MAY.16/2017

**Contact Code 558** 

Contact Code 559

**Contact Code 560** 

INSULATOR MATERIAL: THERMOPLASTIC POLYESTER, UL 94V-0

DAP MATERIAL AVAILABLE UPON REQUEST

CONTACT MATERIAL; COPPER ALLOY CONTACT PLATING: GOLD ON THE MATING AREA, TIN PLATING ON THE CONTACT TAILS, NICKEL UNDERPLATE

345/395 SERIES CARD EDGE CONNECTOR CONTACT CODE 555,556,558,559,560 DIMENSIONS