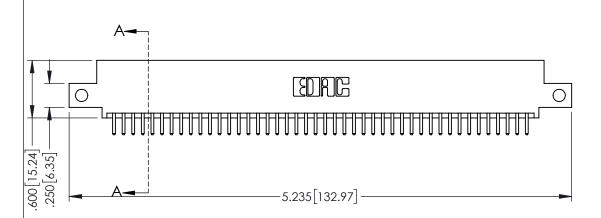

ORIGINAL

1

SECTION A-A .330[8.38] CARD SLOT .140[4.06] POINT OF CONTACT

INSULATOR MATERIAL: THERMOPLASTIC PBT BLACK, UL 94V-0

CONTACT MATERIAL; COPPER TIN ALLOY

CONTACT PLATING: GOLD ON THE MATING AREA, TIN PLATING ON THE CONTACT TAILS, NICKEL UNDERPLATE

<u>Contact Dimensions:</u>
520-P.C. Tail .030x.018(0.76x0.46) - Tail LG=.175(4.45)
.100 (2.54) Contact Spacing x .200 (5.08) Row Spacing

THIS IS A C.A.D. GENERATED DRAWING DO NOT MAKE MANUAL REVISIONS TO MASTE