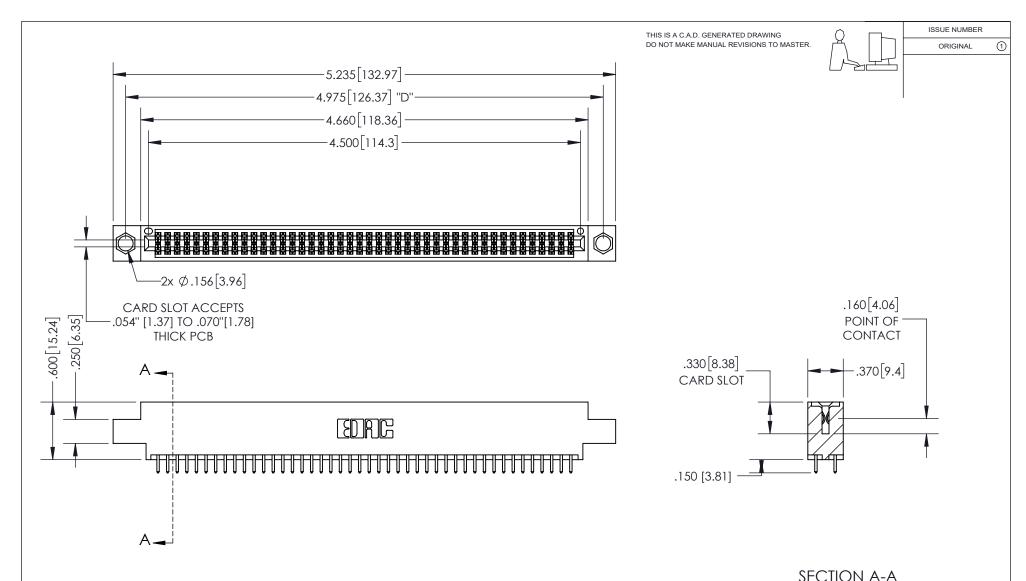

<u>Contact Dimensions:</u> 521-P.C. Tail .025 Sq.(0.64 Sq.) - Tail LG=.150(3.81) .100 (2.54) Contact Spacing x .200 (5.08) Row Spacing

INSULATOR MATERIAL: THERMOPLASTIC PBT, UL 94V-0 CONTACT MATERIAL; COPPER TIN ALLOY CONTACT PLATING: GOLD ON THE MATING AREA, TIN PLATING ON THE CONTACT TAILS, NICKEL UNDERPLATE

## 345/395 SERIES CARD EDGE CONNECTOR PART NUMBER: 395-088-521-804

YOUR CONNECTION TO QUALITY & SERVICE

**EDAC INC** TORONTO, ONTARIO CANADA

THESE DRAWINGS AND SPECIFICATIONS ARE THE PROPERTY OF EDAC INC.,AND SHALL NOT BE REPRODUCED, OR COPIED OR USED AS THE BASIS FOR THE MANUFACTURE OR SALE OF APPARATUS WITHOUT WRITTEN PERMISSION.

| ACAD REFERENCE NO.  |        | 345-ENG-MASTER   |       |
|---------------------|--------|------------------|-------|
| DRAWN: R.STA.MONICA |        | DATE:MAY.16/2017 |       |
| CHECKED:            |        | DATE:            |       |
| SCALE:              | 1:1    | SHEET            | OF 2  |
| DRAWING             | NUMBER |                  | ISSUE |
| 345-ENG-MASTER      |        |                  | 1     |