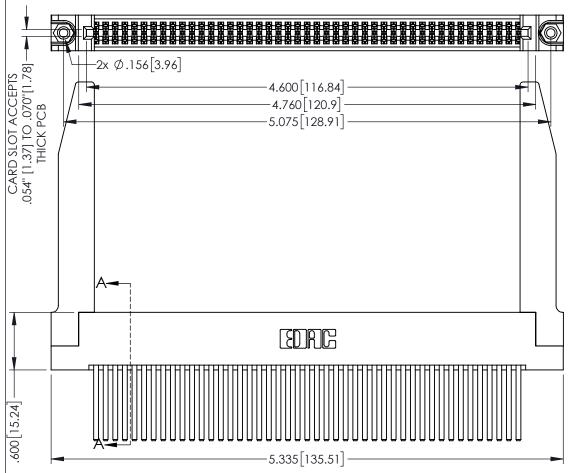

<u>Contact Dimensions:</u>
544-Wire Wrap .050x.025(1.27x0.64) - Tail LG=.750(19.05)
.100 (2.54) Contact Spacing x .200 (5.08) Row Spacing

THIS IS A C.A.D. GENERATED DRAWING DO NOT MAKE MANUAL REVISIONS TO MASTI

ISSUE NUMBER

ORIGINAL

160 [4.06] POINT OF CONTACT

330[8.38] CARD SLOT

1

345/395 SERIES CARD EDGE CONNECTOR PART NUMBER: 395-090-544-278

EDNC

EDAC INC TORONTO, ONTARIO CANADA

**SECTION A-A** 

VING NUMBER

345-ENG-MASTER

INSULATOR MATERIAL: THERMOPLASTIC PBT BLACK, UL 94V-0
 CONTACT MATERIAL; COPPER TIN ALLOY

CONTACT PLATING: GOLD ON THE MATING AREA, TIN PLATING ON THE CONTACT TAILS, NICKEL UNDERPLATE