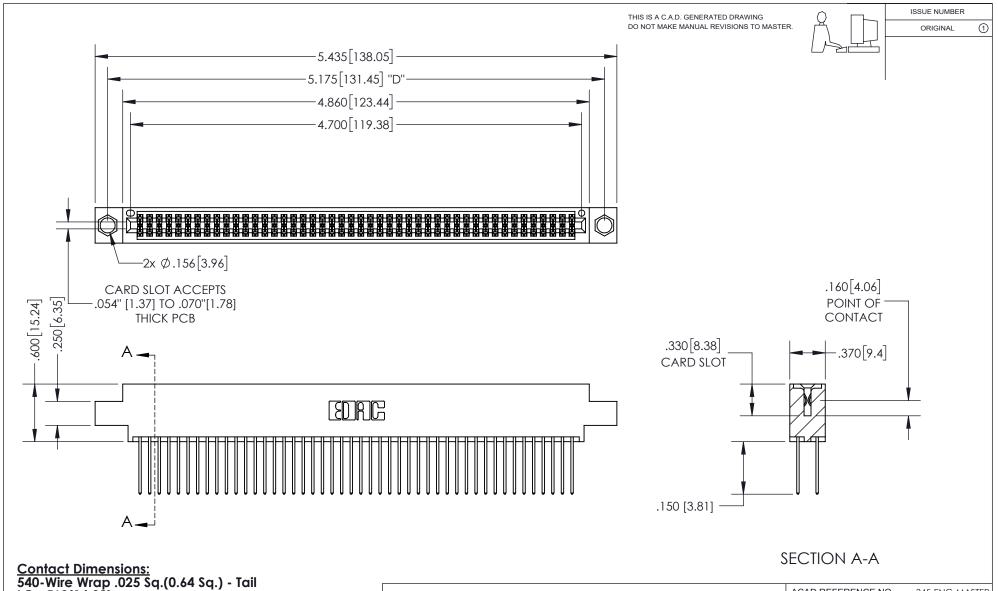

LG=.560(14.22) .100 (2.54) Contact Spacing x .200 (5.08) Row Spacing

INSULATOR MATERIAL: THERMOPLASTIC PBT, UL 94V-0 CONTACT MATERIAL; COPPER TIN ALLOY CONTACT PLATING: GOLD ON THE MATING AREA, TIN PLATING ON THE CONTACT TAILS, NICKEL UNDERPLATE

345/395 SERIES CARD EDGE CONNECTOR PART NUMBER: 395-092-540-804

YOUR CONNECTION TO QUALITY & SERVICE

**EDAC INC** TORONTO, ONTARIO CANADA

THESE DRAWINGS AND SPECIFICATIONS ARE THE PROPERTY OF EDAC INC.,AND SHALL NOT BE REPRODUCED, OR COPIED OR USED AS THE BASIS FOR THE MANUFACTURE OR SALE OF APPARATUS WITHOUT WRITTEN PERMISSION.