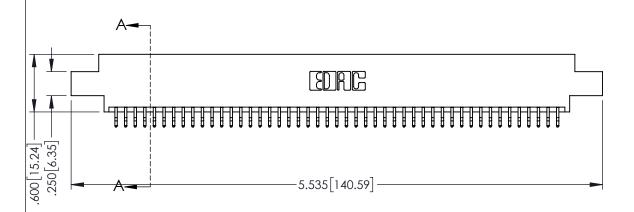

Contact Dimensions: 556-Extender Board Bend (Code 520 Contacts) See Sheet 2 for Contact Code 555, 556, 558, 559, 560 Dimensions

1

- INSULATOR MATERIAL: THERMOPLASTIC PBT BLACK, UL 94V-0
- CONTACT MATERIAL; COPPER TIN ALLOY CONTACT PLATING: GOLD ON THE MATING AREA, TIN PLATING ON THE CONTACT TAILS, NICKEL UNDERPLATE

345-ENG-MASTER

**Contact Code 558** 

Contact Code 559

**Contact Code 560** 

INSULATOR MATERIAL: THERMOPLASTIC POLYESTER, UL 94V-0

DAP MATERIAL AVAILABLE UPON REQUEST

CONTACT MATERIAL; COPPER ALLOY CONTACT PLATING: GOLD ON THE MATING AREA, TIN PLATING ON THE CONTACT TAILS, NICKEL UNDERPLATE