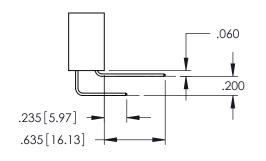

Contact Dimensions: 556-Extender Board Bend (Code 520 Contacts) See Sheet 2 for Contact Code 555, 556, 558, 559, 560 Dimensions

1

- INSULATOR MATERIAL: THERMOPLASTIC PBT BLACK, UL 94V-0
- CONTACT MATERIAL; COPPER TIN ALLOY CONTACT PLATING: GOLD ON THE MATING AREA, TIN PLATING ON THE CONTACT TAILS, NICKEL UNDERPLATE