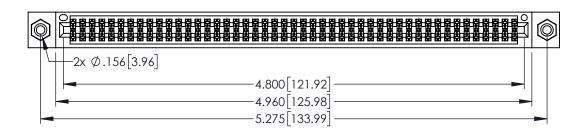

| 345/395 SERIES CARD EDGE CONNECTOR |
|------------------------------------|
| PART NUMBER: 395-094-556-808       |

YOUR CONNECTION TO QUALITY & SERVICE

| THESE DRAWINGS AND SPECIFICATIONS ARE THE PROPERTY OF EDAC INC.,AND SHALL NOT BE REPRODUCED,OR COPIED OR USED AS THE BASIS FOR THE MANUFACTURE OR SALE OF APPARATUS |
|---------------------------------------------------------------------------------------------------------------------------------------------------------------------|
| WITHOUT WRITTEN PERMISSION.                                                                                                                                         |

| ACAD REFERENCE NO. 345-ENG-MASTER    |        |         |       |  |
|--------------------------------------|--------|---------|-------|--|
| DRAWN: R.STA.MONICA DATE:MAY.16/2017 |        |         |       |  |
| CHECKED:                             |        | DATE:   |       |  |
| SCALE:                               | 1:1    | SHEET 1 | OF 2  |  |
| DRAWING                              | NUMBER |         | ISSUE |  |
|                                      |        |         |       |  |