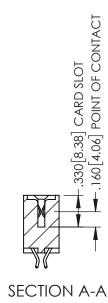

Contact Dimensions: 556-Extender Board Bend (Code 520 Contacts) See Sheet 2 for Contact Code 555, 556, 558, 559, 560 Dimensions

1

- INSULATOR MATERIAL: THERMOPLASTIC PBT BLACK, UL 94V-0
- CONTACT MATERIAL; COPPER TIN ALLOY CONTACT PLATING: GOLD ON THE MATING AREA, TIN PLATING ON THE CONTACT TAILS, NICKEL UNDERPLATE

345-ENG-MASTER

**Contact Code 558** 

Contact Code 559

**Contact Code 560** 

INSULATOR MATERIAL: THERMOPLASTIC POLYESTER, UL 94V-0

DAP MATERIAL AVAILABLE UPON REQUEST

CONTACT MATERIAL; COPPER ALLOY CONTACT PLATING: GOLD ON THE MATING AREA, TIN PLATING ON THE CONTACT TAILS, NICKEL UNDERPLATE