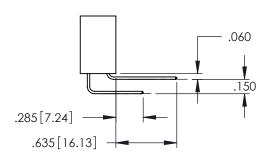

345-ENG-MASTER

**Contact Code 558** 

Contact Code 559

**Contact Code 560** 

INSULATOR MATERIAL: THERMOPLASTIC POLYESTER, UL 94V-0

DAP MATERIAL AVAILABLE UPON REQUEST

CONTACT MATERIAL; COPPER ALLOY CONTACT PLATING: GOLD ON THE MATING AREA, TIN PLATING ON THE CONTACT TAILS, NICKEL UNDERPLATE