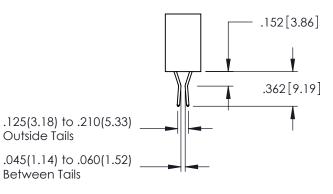

345-ENG-MASTER

**Contact Code 558** 

Contact Code 559

**Contact Code 560** 

INSULATOR MATERIAL: THERMOPLASTIC POLYESTER, UL 94V-0

DAP MATERIAL AVAILABLE UPON REQUEST

CONTACT MATERIAL; COPPER ALLOY CONTACT PLATING: GOLD ON THE MATING AREA, TIN PLATING ON THE CONTACT TAILS, NICKEL UNDERPLATE