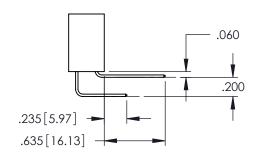

SECTION A-A

**Contact Code 558** 

Contact Code 559

**Contact Code 560** 

INSULATOR MATERIAL: THERMOPLASTIC POLYESTER, UL 94V-0 DAP MATERIAL AVAILABLE UPON REQUEST

CONTACT MATERIAL; COPPER ALLOY CONTACT PLATING: GOLD ON THE MATING AREA, TIN PLATING ON THE CONTACT TAILS, NICKEL UNDERPLATE

345/395 SERIES CARD EDGE CONNECTOR CONTACT CODE 555,556,558,559,560 DIMENSIONS

YOUR CONNECTION TO QUALITY & SERVICE

ACAD REFERENCE NO. 345-ENG-MASTER DATE:MAY.16/2017 DRAWN: R.STA.MONICA 1:1 SHEET 2 OF 2