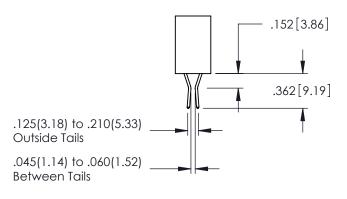

SECTION A-A

**Contact Code 558** 

Contact Code 559

**Contact Code 560** 

INSULATOR MATERIAL: THERMOPLASTIC POLYESTER, UL 94V-0 DAP MATERIAL AVAILABLE UPON REQUEST

CONTACT MATERIAL; COPPER ALLOY CONTACT PLATING: GOLD ON THE MATING AREA, TIN PLATING ON THE CONTACT TAILS, NICKEL UNDERPLATE

345/395 SERIES CARD EDGE CONNECTOR CONTACT CODE 555,556,558,559,560 DIMENSIONS

YOUR CONNECTION TO QUALITY & SERVICE

ACAD REFERENCE NO. 345-ENG-MASTER DATE:MAY.16/2017 DRAWN: R.STA.MONICA 1:1 SHEET 2 OF 2