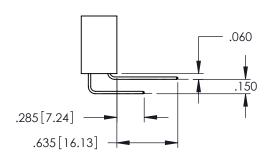

SECTION A-A

**Contact Code 558** 

Contact Code 559

**Contact Code 560** 

INSULATOR MATERIAL: THERMOPLASTIC POLYESTER, UL 94V-0 DAP MATERIAL AVAILABLE UPON REQUEST

CONTACT MATERIAL; COPPER ALLOY CONTACT PLATING: GOLD ON THE MATING AREA, TIN PLATING ON THE CONTACT TAILS, NICKEL UNDERPLATE

345/395 SERIES CARD EDGE CONNECTOR CONTACT CODE 555,556,558,559,560 DIMENSIONS

YOUR CONNECTION TO QUALITY & SERVICE

ACAD REFERENCE NO. 345-ENG-MASTER DATE:MAY.16/2017 DRAWN: R.STA.MONICA 1:1 SHEET 2 OF 2