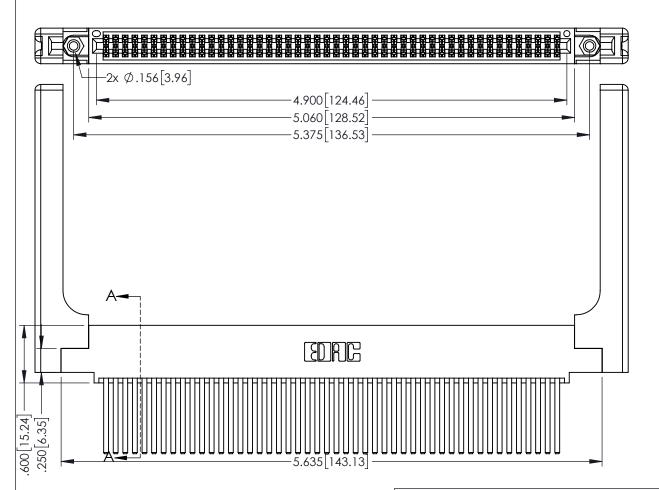

<u>Contact Dimensions:</u>
544-Wire Wrap .050x.025(1.27x0.64) - Tail LG=.750(19.05)
.100 (2.54) Contact Spacing x .200 (5.08) Row Spacing

 $60[\bar{4}.06]$  POINT OF CONTACT

330[8.38] CARD SLOT

1

INSULATOR MATERIAL: THERMOPLASTIC PBT BLACK, UL 94V-0 CONTACT MATERIAL; COPPER TIN ALLOY

CONTACT PLATING: GOLD ON THE MATING AREA, TIN PLATING ON THE CONTACT TAILS, NICKEL UNDERPLATE

YOUR CONNECTION TO QUALITY & SERVICE

| JO h                                                              |           |
|-------------------------------------------------------------------|-----------|
|                                                                   | CHECKED:  |
| THESE DRAWINGS AND SPECIFICATIONS ARE THE PROPERTY OF EDAC INCAND | SCALE:    |
| SHALL NOT BE REPRODUCED, OR COPIED OR USED AS THE BASIS FOR THE   | DRAWING N |
| MANUFACTURE OR SALE OF APPARATUS                                  | 345-E     |
| WITHOUT WRITTEN PERMISSION.                                       |           |

| 020110117171                      |                 |           |
|-----------------------------------|-----------------|-----------|
| ACAD REFERENCE NO. 345-ENG-MASTER |                 |           |
| DRAWN: R.STA.MONICA               | DATE: <b>MA</b> | Y.16/2017 |
| CHECKED:                          | DATE:           |           |
| SCALE: 1:1                        | SHEET 1         | OF 2      |
| DRAWING NUMBER                    |                 | ISSUE     |
| 345-ENG-MASTER                    |                 | 1         |