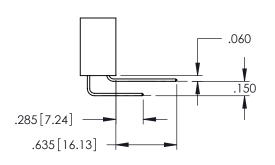

MASTER

**Contact Code 558** 

Contact Code 559

**Contact Code 560** 

INSULATOR MATERIAL: THERMOPLASTIC POLYESTER, UL 94V-0

DAP MATERIAL AVAILABLE UPON REQUEST

CONTACT MATERIAL; COPPER ALLOY CONTACT PLATING: GOLD ON THE MATING AREA, TIN PLATING ON THE CONTACT TAILS, NICKEL UNDERPLATE

345/395 SERIES CARD EDGE CONNECTOR CONTACT CODE 555,556,558,559,560 DIMENSIONS

YOUR CONNECTION TO QUALITY & SERVICE

ACAD REFERENCE NO. 345-ENG-MASTER DATE:MAY.16/2017 DRAWN: R.STA.MONICA 1:1 SHEET 2 OF 2