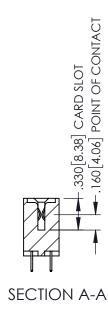

<u>Contact Dimensions:</u>
524-P.C. Tail .018 Sq.(0.46 Sq.) - Tail LG=.175(4.45)
.100 (2.54) Contact Spacing x .200 (5.08) Row Spacing

1

- INSULATOR MATERIAL: THERMOPLASTIC PBT BLACK, UL 94V-0
- CONTACT MATERIAL; COPPER TIN ALLOY CONTACT PLATING: GOLD ON THE MATING AREA, TIN PLATING ON THE CONTACT TAILS, NICKEL UNDERPLATE