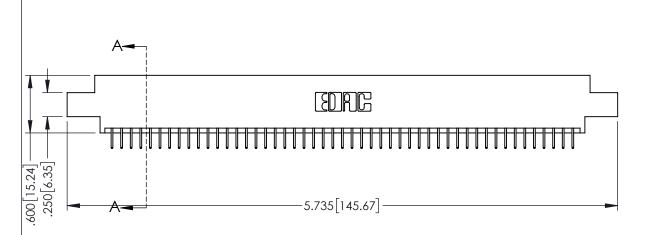

| 345/395 SERIES CARD EDGE CONNECTOR |
|------------------------------------|
| PART NUMBER: 395-098-524-802       |

YOUR CONNECTION TO QUALITY & SERVICE

| )2                                                                | CHECKED | ):      |
|-------------------------------------------------------------------|---------|---------|
| THESE DRAWINGS AND SPECIFICATIONS ARE THE PROPERTY OF EDAC INCAND | SCALE:  | 1:1     |
| SHALL NOT BE REPRODUCED,OR COPIED OR USED AS THE BASIS FOR THE    | DRAWING | NUMB    |
| MANUFACTURE OR SALE OF APPARATUS WITHOUT WRITTEN PERMISSION.      | 34      | 5-ENG-N |
|                                                                   |         |         |

| ACAD REFERENCE NO. 345-ENG-MASTER |                  |  |  |
|-----------------------------------|------------------|--|--|
| DRAWN: R.STA.MONICA               | DATE:MAY.16/2017 |  |  |
| CHECKED:                          | DATE:            |  |  |
| SCALE: 1:1                        | SHEET 1 OF 2     |  |  |
| DRAWING NUMBER                    | ISSUE            |  |  |
|                                   |                  |  |  |