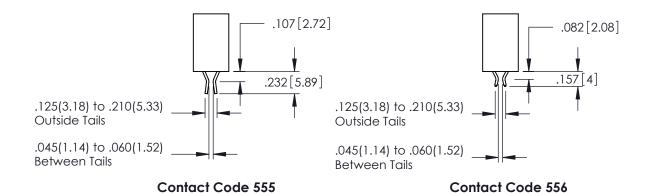

MASTER

**Contact Code 558** 

Contact Code 559

**Contact Code 560** 

INSULATOR MATERIAL: THERMOPLASTIC POLYESTER, UL 94V-0

DAP MATERIAL AVAILABLE UPON REQUEST

CONTACT MATERIAL; COPPER ALLOY CONTACT PLATING: GOLD ON THE MATING AREA, TIN PLATING ON THE CONTACT TAILS, NICKEL UNDERPLATE

345/395 SERIES CARD EDGE CONNECTOR CONTACT CODE 555,556,558,559,560 DIMENSIONS

YOUR CONNECTION TO QUALITY & SERVICE

ACAD REFERENCE NO. 345-ENG-MASTER DATE:MAY.16/2017 DRAWN: R.STA.MONICA 1:1 SHEET 2 OF 2