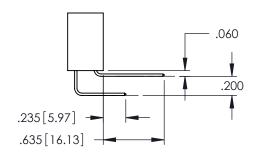

MASTER

**Contact Code 558** 

Contact Code 559

**Contact Code 560** 

INSULATOR MATERIAL: THERMOPLASTIC POLYESTER, UL 94V-0

DAP MATERIAL AVAILABLE UPON REQUEST

CONTACT MATERIAL; COPPER ALLOY CONTACT PLATING: GOLD ON THE MATING AREA, TIN PLATING ON THE CONTACT TAILS, NICKEL UNDERPLATE

345/395 SERIES CARD EDGE CONNECTOR CONTACT CODE 555,556,558,559,560 DIMENSIONS

YOUR CONNECTION TO QUALITY & SERVICE

ACAD REFERENCE NO. 345-ENG-MASTER DATE:MAY.16/2017 DRAWN: R.STA.MONICA 1:1 SHEET 2 OF 2