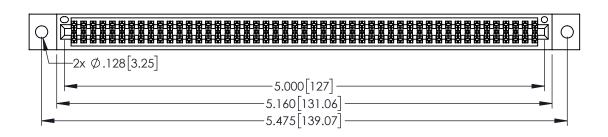

| 345/395 SERIES CARD EDGE CONNECTOR |
|------------------------------------|
| PART NUMBER: 395-098-524-802       |

YOUR CONNECTION TO QUALITY & SERVICE

| )2                                                                | CHECKED | ):      |
|-------------------------------------------------------------------|---------|---------|
| THESE DRAWINGS AND SPECIFICATIONS ARE THE PROPERTY OF EDAC INCAND | SCALE:  | 1:1     |
| SHALL NOT BE REPRODUCED,OR COPIED OR USED AS THE BASIS FOR THE    | DRAWING | NUMB    |
| MANUFACTURE OR SALE OF APPARATUS WITHOUT WRITTEN PERMISSION.      | 34      | 5-ENG-N |
|                                                                   |         |         |

| ACAD REFERENCE NO. 345-ENG-MASTER |                  |  |  |
|-----------------------------------|------------------|--|--|
| DRAWN: R.STA.MONICA               | DATE:MAY.16/2017 |  |  |
| CHECKED:                          | DATE:            |  |  |
| SCALE: 1:1                        | SHEET 1 OF 2     |  |  |
| DRAWING NUMBER                    | ISSUE            |  |  |
|                                   |                  |  |  |