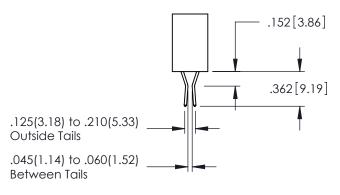

MASTER

**Contact Code 558** 

Contact Code 559

**Contact Code 560** 

INSULATOR MATERIAL: THERMOPLASTIC POLYESTER, UL 94V-0

DAP MATERIAL AVAILABLE UPON REQUEST

CONTACT MATERIAL; COPPER ALLOY CONTACT PLATING: GOLD ON THE MATING AREA, TIN PLATING ON THE CONTACT TAILS, NICKEL UNDERPLATE

345/395 SERIES CARD EDGE CONNECTOR CONTACT CODE 555,556,558,559,560 DIMENSIONS

YOUR CONNECTION TO QUALITY & SERVICE

ACAD REFERENCE NO. 345-ENG-MASTER DATE:MAY.16/2017 DRAWN: R.STA.MONICA 1:1 SHEET 2 OF 2