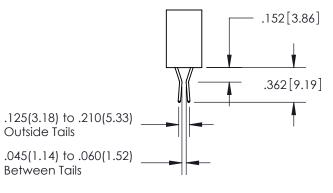

<u>Contact Dimensions:</u> 555-Extender Board Bend (Code 500 Contacts) See Sheet 2 for Contact Code 555, 556, 558, 559, 560 Dimensions

INSULATOR MATERIAL: THERMOPLASTIC PBT, UL 94V-0 CONTACT MATERIAL; COPPER TIN ALLOY CONTACT PLATING: GOLD ON THE MATING AREA, TIN PLATING ON THE CONTACT TAILS, NICKEL UNDERPLATE

Outside Tails

Between Tails

|   | ACAD REFERENCE NO.  | 345-ENG-MASTER   |  |
|---|---------------------|------------------|--|
| ò | DRAWN: R.STA.MONICA | DATE:MAY.16/2017 |  |
|   | CHECKED:            | DATE:            |  |
|   | SCALE: 1:1          | SHEET 2 OF 2     |  |
|   | DRAWING NUMBER      | ISSUE            |  |
|   | 345-ENG-MASTER      | 1                |  |
|   |                     |                  |  |