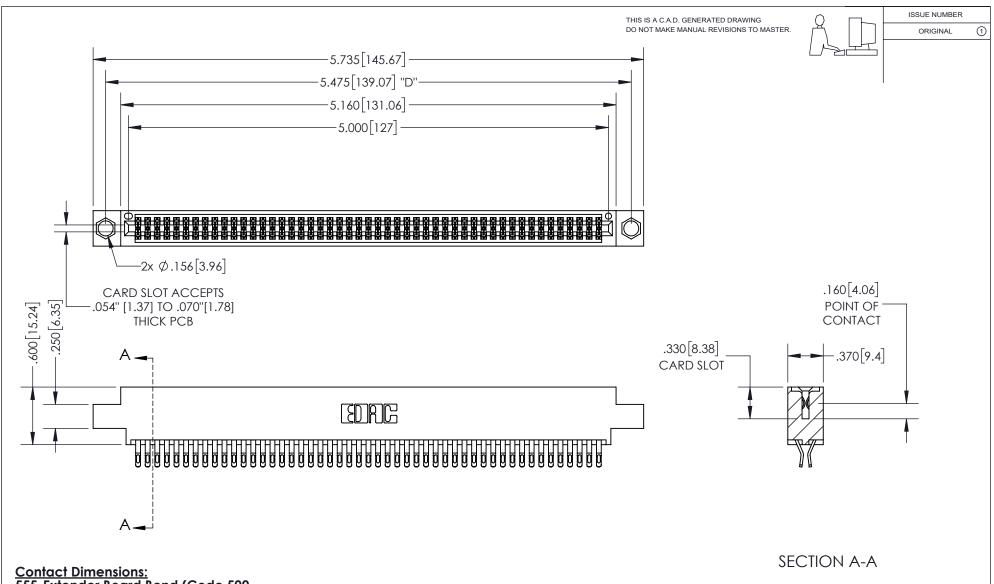

## 345/395 SERIES CARD EDGE CONNECTOR PART NUMBER: 395-098-555-804

YOUR CONNECTION TO QUALITY & SERVICE

**EDAC INC** TORONTO, ONTARIO CANADA

THESE DRAWINGS AND SPECIFICATIONS ARE THE PROPERTY OF EDAC INC.,AND SHALL NOT BE REPRODUCED, OR COPIED OR USED AS THE BASIS FOR THE MANUFACTURE OR SALE OF APPARATUS WITHOUT WRITTEN PERMISSION.

<u>Contact Dimensions:</u> 555-Extender Board Bend (Code 500 Contacts) See Sheet 2 for Contact Code 555, 556, 558, 559, 560 Dimensions

INSULATOR MATERIAL: THERMOPLASTIC PBT, UL 94V-0 CONTACT MATERIAL; COPPER TIN ALLOY CONTACT PLATING: GOLD ON THE MATING AREA, TIN PLATING ON THE CONTACT TAILS, NICKEL UNDERPLATE