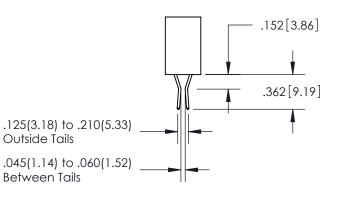

## **Contact Code 559**

Contact Code 560

- INSULATOR MATERIAL: THERMOPLASTIC POLYESTER, UL 94V-0
- DAP MATERIAL AVAILABLE UPON REQUEST
- CONTACT MATERIAL; COPPER ALLOY

CONTACT PLATING: GOLD ON THE MATING AREA, TIN PLATING ON THE CONTACT TAILS, NICKEL UNDERPLATE

\*FOR ALL OTHER SPECIFICATIONS REFER TO SHEET 3\*