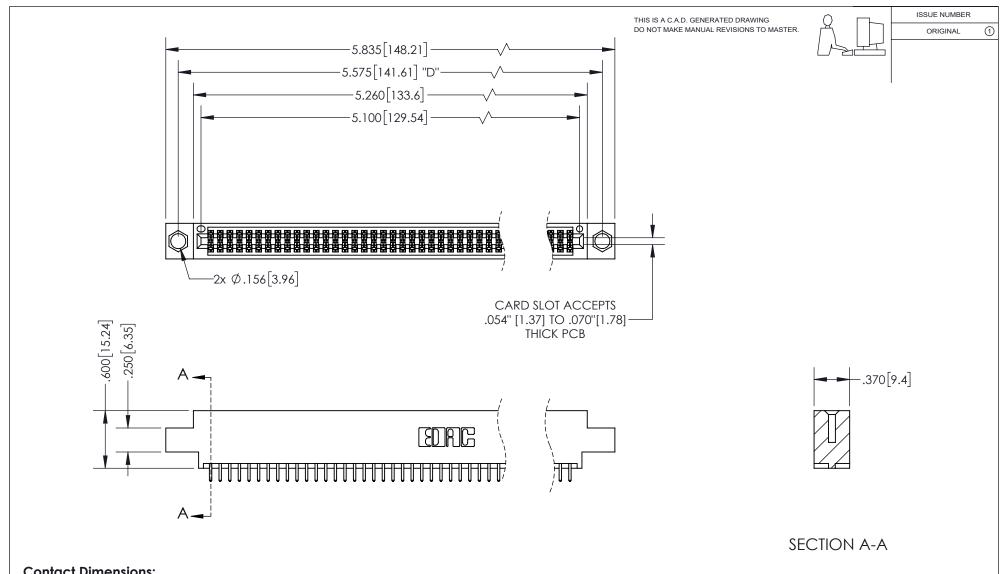

<u>Contact Dimensions:</u> 521-P.C. Tail .025 Sq.(0.64 Sq.) - Tail LG=.150(3.81) .100 (2.54) Contact Spacing x .200 (5.08) Row Spacing

INSULATOR MATERIAL: THERMOPLASTIC PBT, UL 94V-0 CONTACT MATERIAL; COPPER TIN ALLOY CONTACT PLATING: GOLD ON THE MATING AREA, TIN PLATING ON THE CONTACT TAILS, NICKEL UNDERPLATE

## 345/395 SERIES CARD EDGE CONNECTOR PART NUMBER: 395-100-521-804

YOUR CONNECTION TO QUALITY & SERVICE

**EDAC INC** TORONTO, ONTARIO CANADA

THESE DRAWINGS AND SPECIFICATIONS ARE THE PROPERTY OF EDAC INC.,AND SHALL NOT BE REPRODUCED, OR COPIED OR USED AS THE BASIS FOR THE MANUFACTURE OR SALE OF APPARATUS WITHOUT WRITTEN PERMISSION.