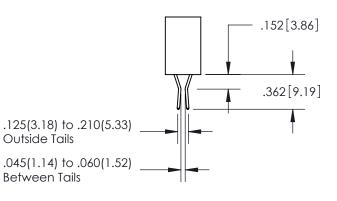

ORIGINAL 1

ISSUE NUMBER

**Contact Code 558** 

## **Contact Code 559**

Contact Code 560

- INSULATOR MATERIAL: THERMOPLASTIC POLYESTER, UL 94V-0
- DAP MATERIAL AVAILABLE UPON REQUEST
- CONTACT MATERIAL; COPPER ALLOY

CONTACT PLATING: GOLD ON THE MATING AREA, TIN PLATING ON THE CONTACT TAILS, NICKEL UNDERPLATE