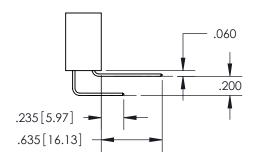

524-P.C. Tail .018 Sq.(0.46 Sq.) - Tail LG=.175(4.45) .100 (2.54) Contact Spacing x .200 (5.08) Row Spacing

INSULATOR MATERIAL: THERMOPLASTIC PBT, UL 94V-0 CONTACT MATERIAL; COPPER TIN ALLOY CONTACT PLATING: GOLD ON THE MATING AREA, TIN PLATING ON THE CONTACT TAILS, NICKEL UNDERPLATE

## **Contact Code 559**

Contact Code 560

- INSULATOR MATERIAL: THERMOPLASTIC POLYESTER, UL 94V-0
- DAP MATERIAL AVAILABLE UPON REQUEST
- CONTACT MATERIAL; COPPER ALLOY

CONTACT PLATING: GOLD ON THE MATING AREA, TIN PLATING ON THE CONTACT TAILS, NICKEL UNDERPLATE