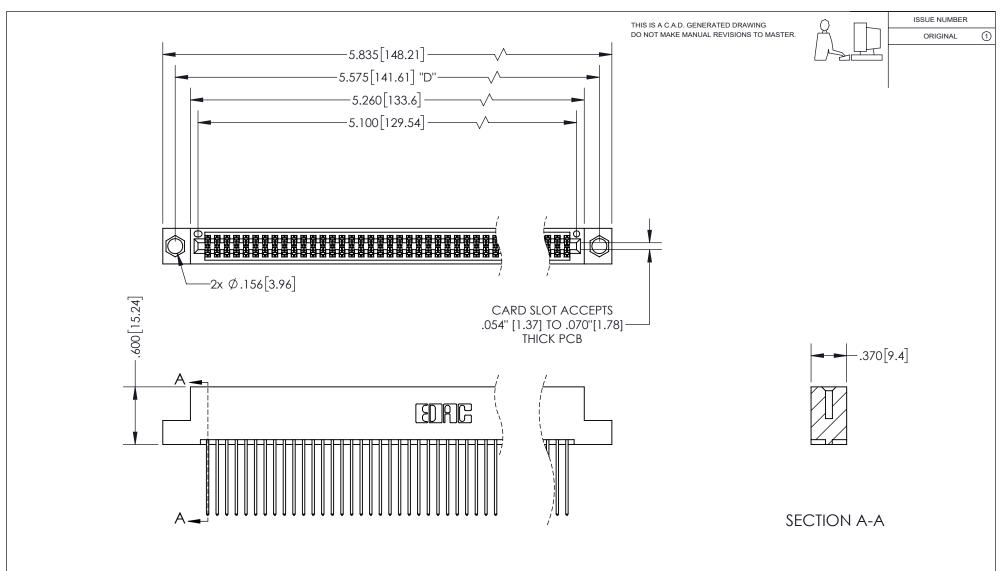

## 345/395 SERIES CARD EDGE CONNECTOR PART NUMBER: 395-100-541-204

YOUR CONNECTION TO QUALITY & SERVICE

**EDAC INC** TORONTO, ONTARIO CANADA

THESE DRAWINGS AND SPECIFICATIONS ARE THE PROPERTY OF EDAC INC.,AND SHALL NOT BE REPRODUCED, OR COPIED OR USED AS THE BASIS FOR THE MANUFACTURE OR SALE OF APPARATUS WITHOUT WRITTEN PERMISSION.

| ACAD REFERENCE NO.  |     | 345-ENG-MASTER   |       |
|---------------------|-----|------------------|-------|
| DRAWN: R.STA.MONICA |     | DATE:MAY.16/2017 |       |
| CHECKED:            |     | DATE:            |       |
| SCALE:              | 1:1 | SHEET            | OF 2  |
| DRAWING NUMBER      |     |                  | ISSUE |
| 0.45 EVIO 1446TED   |     |                  |       |