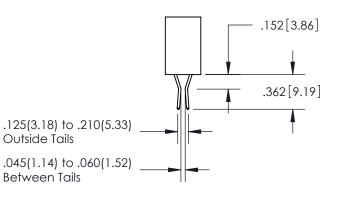

<u>Contact Dimensions:</u> 541-Wire Wrap .025 Sq.(0.64 Sq.) - Tail LG=.750(19.05) .100 (2.54) Contact Spacing x .200 (5.08) Row Spacing

INSULATOR MATERIAL: THERMOPLASTIC PBT, UL 94V-0 CONTACT MATERIAL; COPPER TIN ALLOY
CONTACT PLATING: GOLD ON THE MATING AREA, TIN PLATING
ON THE CONTACT TAILS, NICKEL UNDERPLATE

\*FOR ALL OTHER SPECIFICATIONS REFER TO SHEET 3\*