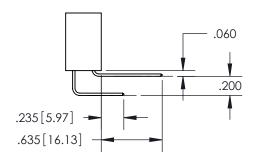

345-ENG-MASTER

ORIGINAL 1

ISSUE NUMBER

**Contact Code 558** 

\*FOR ALL OTHER SPECIFICATIONS REFER TO SHEET 3\*