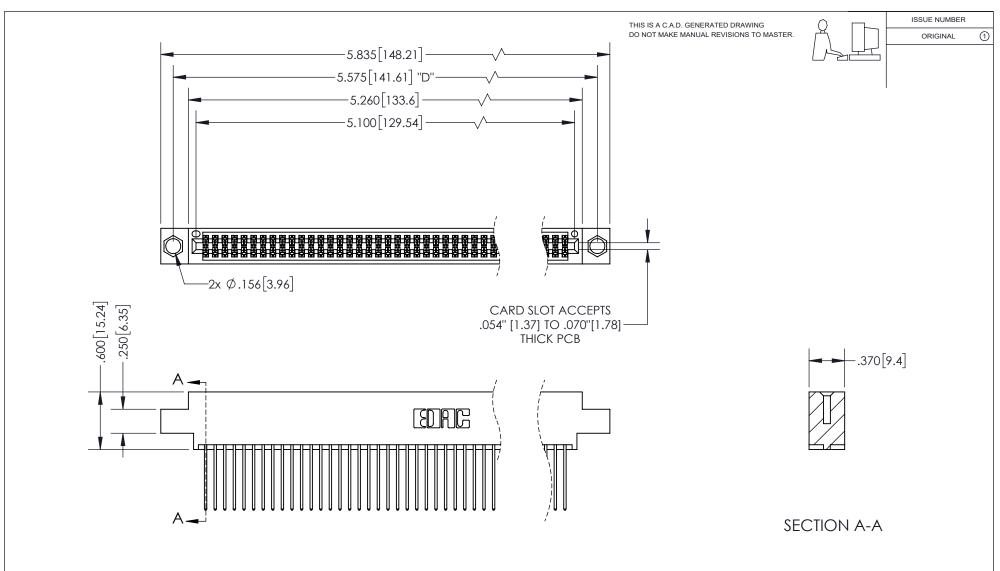

## 345/395 SERIES CARD EDGE CONNECTOR PART NUMBER: 395-100-542-804

YOUR CONNECTION TO QUALITY & SERVICE

**EDAC INC** TORONTO, ONTARIO CANADA

THESE DRAWINGS AND SPECIFICATIONS ARE THE PROPERTY OF EDAC INC.,AND SHALL NOT BE REPRODUCED, OR COPIED OR USED AS THE BASIS FOR THE MANUFACTURE OR SALE OF APPARATUS WITHOUT WRITTEN PERMISSION.

<u>Contact Dimensions:</u> 542-Wire Wrap .025 Sq.(0.64 Sq.) - Tail LG=.645(16.38) .100 (2.54) Contact Spacing x .200 (5.08) Row Spacing

INSULATOR MATERIAL: THERMOPLASTIC PBT, UL 94V-0 CONTACT MATERIAL; COPPER TIN ALLOY CONTACT PLATING: GOLD ON THE MATING AREA, TIN PLATING ON THE CONTACT TAILS, NICKEL UNDERPLATE