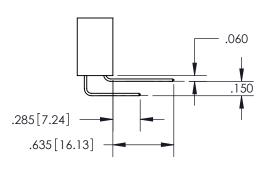

ORIGINAL 1

ISSUE NUMBER

**Contact Code 558** 

## 345/395 SERIES CARD EDGE CONNECTOR CONTACT CODE 555,556,558,559,560 DIMENSIONS

YOUR CONNECTION TO QUALITY & SERVICE

**EDAC INC** TORONTO, ONTARIO CANADA

THESE DRAWINGS AND SPECIFICATIONS ARE THE PROPERTY OF EDAC INC.,AND SHALL NOT BE REPRODUCED, OR COPIED OR USED AS THE BASIS FOR THE MANUFACTURE OR SALE OF APPARATUS WITHOUT WRITTEN PERMISSION.