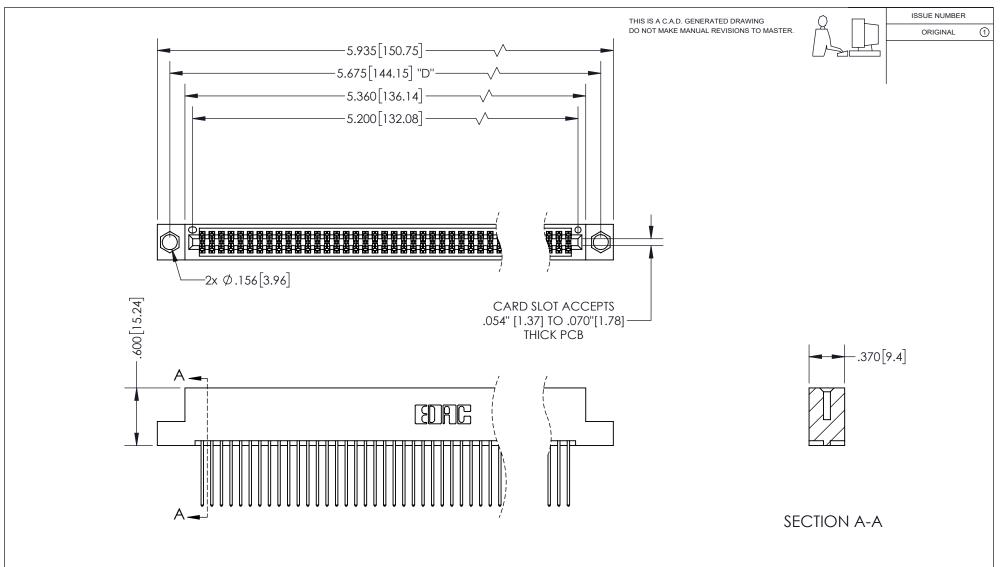

## 345/395 SERIES CARD EDGE CONNECTOR PART NUMBER: 395-102-542-204

YOUR CONNECTION TO QUALITY & SERVICE

**EDAC INC** TORONTO, ONTARIO CANADA

THESE DRAWINGS AND SPECIFICATIONS ARE THE PROPERTY OF EDAC INC.,AND SHALL NOT BE REPRODUCED, OR COPIED OR USED AS THE BASIS FOR THE MANUFACTURE OR SALE OF APPARATUS WITHOUT WRITTEN PERMISSION.

| ACAD REFERENCE NO.  | 345-ENG-MASTER  |
|---------------------|-----------------|
| DRAWN: R.STA.MONICA | DATEMAY.16/2017 |
| CHECKED:            | DATE:           |
| SCALE: 1:1          | SHEET 1 OF 2    |
| DRAWING NUMBER      | ISSUE           |
| 345-ENG-MASTER      | 1               |