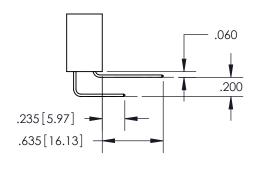

## **Contact Code 559**

Contact Code 560

- INSULATOR MATERIAL: THERMOPLASTIC POLYESTER, UL 94V-0
- DAP MATERIAL AVAILABLE UPON REQUEST
- CONTACT MATERIAL; COPPER ALLOY

CONTACT PLATING: GOLD ON THE MATING AREA, TIN PLATING ON THE CONTACT TAILS, NICKEL UNDERPLATE

## 345/395 SERIES CARD EDGE CONNECTOR CONTACT CODE 555,556,558,559,560 DIMENSIONS

YOUR CONNECTION TO QUALITY & SERVICE

**EDAC INC** TORONTO, ONTARIO CANADA

THESE DRAWINGS AND SPECIFICATIONS ARE THE PROPERTY OF EDAC INC.,AND SHALL NOT BE REPRODUCED, OR COPIED OR USED AS THE BASIS FOR THE MANUFACTURE OR SALE OF APPARATUS WITHOUT WRITTEN PERMISSION.