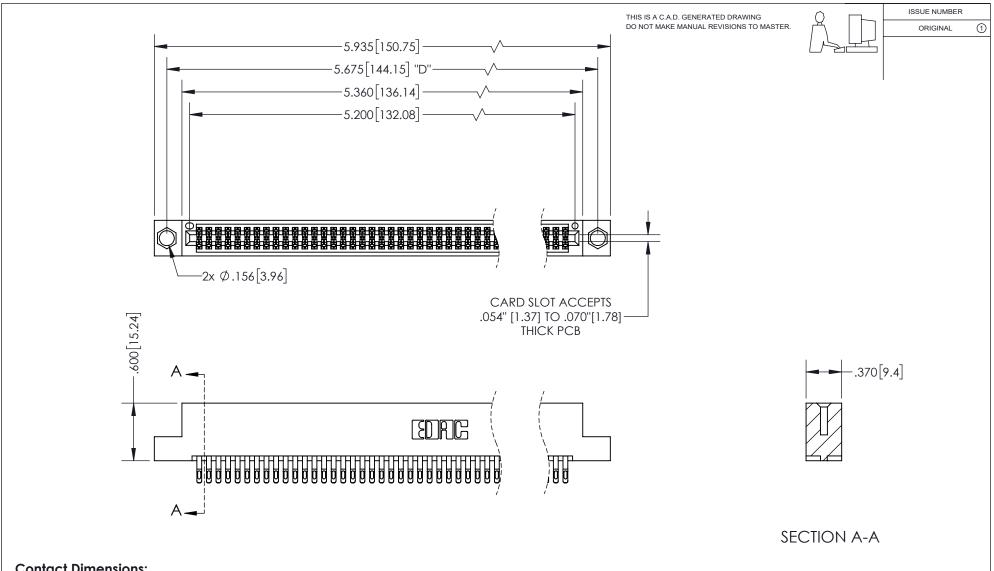

<u>Contact Dimensions:</u> 555-Extender Board Bend (Code 500 Contacts) See Sheet 2 for Contact Code 555, 556, 558, 559, 560 Dimensions

INSULATOR MATERIAL: THERMOPLASTIC PBT, UL 94V-0 CONTACT MATERIAL; COPPER TIN ALLOY CONTACT PLATING: GOLD ON THE MATING AREA, TIN PLATING ON THE CONTACT TAILS, NICKEL UNDERPLATE

345/395 SERIES CARD EDGE CONNECTOR PART NUMBER: 395-102-555-204

YOUR CONNECTION TO QUALITY & SERVICE

**EDAC INC** TORONTO, ONTARIO CANADA

THESE DRAWINGS AND SPECIFICATIONS ARE THE PROPERTY OF EDAC INC.,AND SHALL NOT BE REPRODUCED, OR COPIED OR USED AS THE BASIS FOR THE MANUFACTURE OR SALE OF APPARATUS WITHOUT WRITTEN PERMISSION.

| ACAD REFERENCE NO.  | 345-ENC | G-MASTER  |
|---------------------|---------|-----------|
| DRAWN: R.STA.MONICA | DATEMA  | Y.16/2017 |
| CHECKED:            | DATE:   |           |
| SCALE: 1:1          | SHEET   | OF 2      |
| DRAWING NUMBER      |         | ISSUE     |
| 345-ENG-MASTER      |         | 1         |