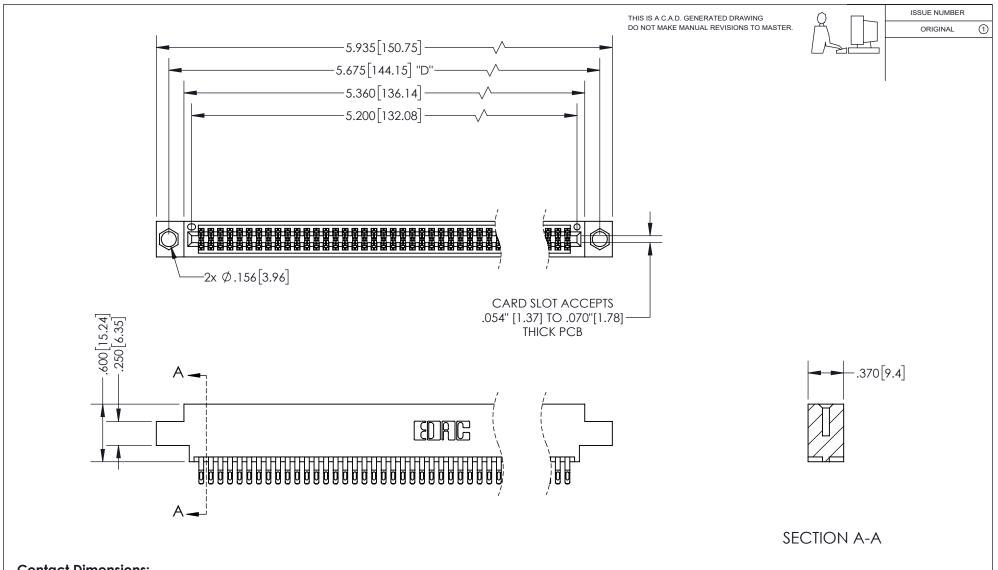

345/395 SERIES CARD EDGE CONNECTOR PART NUMBER: 395-102-555-804

**EDAC INC** TORONTO, ONTARIO CANADA

THESE DRAWINGS AND SPECIFICATIONS ARE THE PROPERTY OF EDAC INC.,AND SHALL NOT BE REPRODUCED, OR COPIED OR USED AS THE BASIS FOR THE MANUFACTURE OR SALE OF APPARATUS WITHOUT WRITTEN PERMISSION.

| ACAD REFERENCE NO.  | 345-ENG | -MASTER   |
|---------------------|---------|-----------|
| DRAWN: R.STA.MONICA | DATEMAY | 7.16/2017 |
| CHECKED:            | DATE:   |           |
| SCALE: 1:1          | SHEET 1 | OF 2      |
| DRAWING NUMBER      |         | ISSUE     |
| 345-ENG-MASTER      |         | 1         |