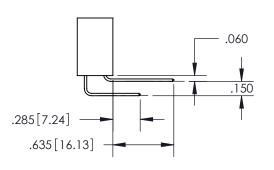

C PBT, UL 94V-0 CONTACT MATERIAL; COPPER TIN ALLOY
CONTACT PLATING: GOLD ON THE MATING AREA, TIN PLATING
ON THE CONTACT TAILS, NICKEL UNDERPLATE

345/395 SERIES CARD EDGE CONNECTOR PART NUMBER: 395-102-555-804



**EDAC INC** TORONTO, ONTARIO CANADA

THESE DRAWINGS AND SPECIFICATIONS ARE THE PROPERTY OF EDAC INC.,AND SHALL NOT BE REPRODUCED, OR COPIED OR USED AS THE BASIS FOR THE MANUFACTURE OR SALE OF APPARATUS WITHOUT WRITTEN PERMISSION.

| ACAD REFERENCE NO.  | 345-ENG | -MASTER   |
|---------------------|---------|-----------|
| DRAWN: R.STA.MONICA | DATEMAY | 7.16/2017 |
| CHECKED:            | DATE:   |           |
| SCALE: 1:1          | SHEET 1 | OF 2      |
| DRAWING NUMBER      |         | ISSUE     |
| 345-ENG-MASTER      |         | 1         |



ORIGINAL 1

ISSUE NUMBER









**Contact Code 558** 

## **Contact Code 559**

Contact Code 560

- INSULATOR MATERIAL: THERMOPLASTIC POLYESTER, UL 94V-0
- DAP MATERIAL AVAILABLE UPON REQUEST
- CONTACT MATERIAL; COPPER ALLOY

CONTACT PLATING: GOLD ON THE MATING AREA, TIN PLATING ON THE CONTACT TAILS, NICKEL UNDERPLATE

\*FOR ALL OTHER SPECIFICATIONS REFER TO SHEET 3\*

## 345/395 SERIES CARD EDGE CONNECTOR CONTACT CODE 555,556,558,559,560 DIMENSIONS

YOUR CONNECTION TO QUALITY & SERVICE

**EDAC INC** TORONTO, ONTARIO CANADA

THESE DRAWINGS AND SPECIFICATIONS ARE THE PROPERTY OF EDAC INC.,AND SHALL NOT BE REPRODUCED, OR COPIED OR USED AS THE BASIS FOR THE MANUFACTURE OR SALE OF APPARATUS WITHOUT WRITTEN PERMISSION.

| ACAD REFERENCE NO.  | 345-ENG-MASTER   |
|---------------------|------------------|
| DRAWN: R.STA.MO