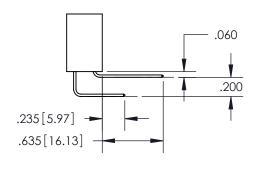

<u>Contact Dimensions:</u> 555-Extender Board Bend (Code 500 Contacts) See Sheet 2 for Contact Code 555, 556, 558, 559, 560 Dimensions

INSULATOR MATERIAL: THERMOPLASTIC PBT, UL 94V-0 CONTACT MATERIAL; COPPER TIN ALLOY
CONTACT PLATING: GOLD ON THE MATING AREA, TIN PLATING
ON THE CONTACT TAILS, NICKEL UNDERPLATE