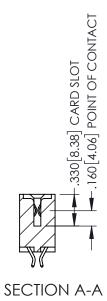

Contact Dimensions:
556-Extender Board Bend (Code 520 Contacts)
See Sheet 2 for Contact Code 555, 556, 558, 559, 560 Dimensions

1

INSULATOR MATERIAL: THERMOPLASTIC PBT BLACK, UL 94V-0

CONTACT MATERIAL; COPPER TIN ALLOY CONTACT PLATING: GOLD ON THE MATING AREA, TIN PLATING ON THE CONTACT TAILS, NICKEL UNDERPLATE

**Contact Code 558** 

Contact Code 559

Contact Code 560

INSULATOR MATERIAL: THERMOPLASTIC POLYESTER, UL 94V-0

DAP MATERIAL AVAILABLE UPON REQUEST

CONTACT MATERIAL; COPPER ALLOY CONTACT PLATING: GOLD ON THE MATING AREA, TIN PLATING ON THE CONTACT TAILS, NICKEL UNDERPLATE

345/395 SERIES CARD EDGE CONNECTOR CONTACT CODE 555,556,558,559,560 DIMENSIONS

YOUR CONNECTION TO QUALITY & SERVICE

ACAD REFERENCE NO. 345-ENG-MASTER DATE:MAY.16/2017 DRAWN: R.STA.MONICA 1:1 SHEET 2 OF 2