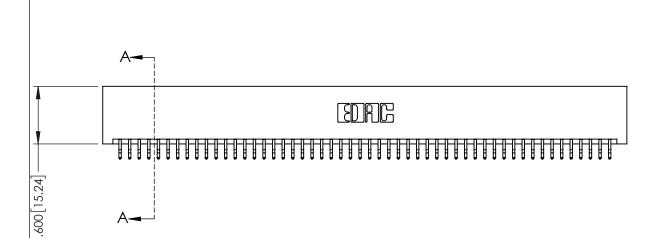

| 345/395 SERIES CARD EDGE CONNECTOR |
|------------------------------------|
| PART NUMBER: 395-104-556-201       |

YOUR CONNECTION TO QUALITY & SERVICE

| THESE DRAWINGS AND SPECIFICATIONS ARE THE PROPERTY OF EDAC INC.,AND SHALL NOT BE REPRODUCED,OR COPIED OR USED AS THE BASIS FOR THE MANUFACTURE OR SALE OF APPARATUS |
|---------------------------------------------------------------------------------------------------------------------------------------------------------------------|
| MANUFACTURE OR SALE OF APPARATUS                                                                                                                                    |
| WITHOUT WRITTEN PERMISSION.                                                                                                                                         |

| ACAD REFERENCE NO   | . 345-ENG-MASTER |
|---------------------|------------------|
| DRAWN: R.STA.MONICA | DATE:MAY.16/2017 |
| CHECKED:            | DATE:            |
| SCALE: 1:1          | SHEET 1 OF 2     |
| DRAWING NUMBER      | ISSUE            |
| 345-ENG-MASTER      | 1                |