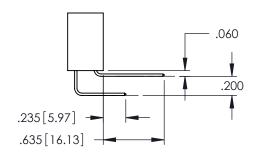

Contact Dimensions:
556-Extender Board Bend (Code 520 Contacts)
See Sheet 2 for Contact Code 555, 556, 558, 559, 560 Dimensions

1

INSULATOR MATERIAL: THERMOPLASTIC PBT BLACK, UL 94V-0

CONTACT MATERIAL; COPPER TIN ALLOY CONTACT PLATING: GOLD ON THE MATING AREA, TIN PLATING ON THE CONTACT TAILS, NICKEL UNDERPLATE