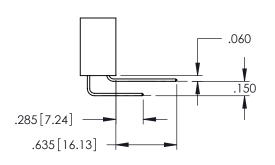

Contact Dimensions:
556-Extender Board Bend (Code 520 Contacts)
See Sheet 2 for Contact Code 555, 556, 558, 559, 560 Dimensions

1

INSULATOR MATERIAL: THERMOPLASTIC PBT BLACK, UL 94V-0

CONTACT MATERIAL; COPPER TIN ALLOY CONTACT PLATING: GOLD ON THE MATING AREA, TIN PLATING ON THE CONTACT TAILS, NICKEL UNDERPLATE