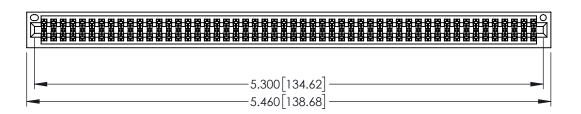

| 345/395 SERIES CARD EDGE CONNECTOR |
|------------------------------------|
| PART NUMBER: 395-104-556-201       |

YOUR CONNECTION TO QUALITY & SERVICE

| THESE DRAWINGS AND SPECIFICATIONS ARE THE PROPERTY OF EDAC INC.,AND SHALL NOT BE REPRODUCED,OR COPIED OR USED AS THE BASIS FOR THE MANUFACTURE OR SALE OF APPARATUS |
|---------------------------------------------------------------------------------------------------------------------------------------------------------------------|
| MANUFACTURE OR SALE OF APPARATUS                                                                                                                                    |
| WITHOUT WRITTEN PERMISSION.                                                                                                                                         |

| ACAD REFERENCE NO   | . 345-ENG-MASTER |
|---------------------|------------------|
| DRAWN: R.STA.MONICA | DATE:MAY.16/2017 |
| CHECKED:            | DATE:            |
| SCALE: 1:1          | SHEET 1 OF 2     |
| DRAWING NUMBER      | ISSUE            |
| 345-ENG-MASTER      | 1                |