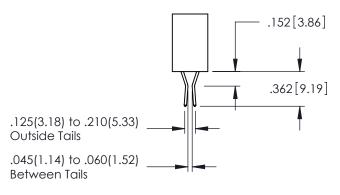

Contact Dimensions:
556-Extender Board Bend (Code 520 Contacts)
See Sheet 2 for Contact Code 555, 556, 558, 559, 560 Dimensions

1

INSULATOR MATERIAL: THERMOPLASTIC PBT BLACK, UL 94V-0

CONTACT MATERIAL; COPPER TIN ALLOY CONTACT PLATING: GOLD ON THE MATING AREA, TIN PLATING ON THE CONTACT TAILS, NICKEL UNDERPLATE