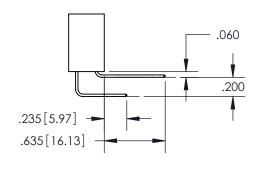

345-ENG-MASTER

ISSUE NUMBER ORIGINAL 1

**Contact Code 558** 

Contact Code 559

**Contact Code 560** 

- INSULATOR MATERIAL: THERMOPLASTIC POLYESTER, UL 94V-0
- DAP MATERIAL AVAILABLE UPON REQUEST
- CONTACT MATERIAL; COPPER ALLOY

CONTACT PLATING: GOLD ON THE MATING AREA, TIN PLATING ON THE CONTACT TAILS, NICKEL UNDERPLATE

\*FOR ALL OTHER SPECIFICATIONS REFER TO SHEET 3\*

## 345/395 SERIES CARD EDGE CONNECTOR CONTACT CODE 555,556,558,559,560 DIMENSIONS

YOUR CONNECTION TO QUALITY & SERVICE

**EDAC INC** TORONTO, ONTARIO CANADA

THESE DRAWINGS AND SPECIFICATIONS ARE THE PROPERTY OF EDAC INC.,AND SHALL NOT BE REPRODUCED, OR COPIED OR USED AS THE BASIS FOR THE MANUFACTURE OR SALE OF APPARATUS WITHOUT WRITTEN PERMISSION.

|  | ACAD REFERENCE NO. 345-ENG-MA |                  |
|--|-------------------------------|------------------|
|  | DRAWN: R.STA.MONICA           | DATE:MAY.16/2017 |
|  | CHECKED:                      | DATE:            |
|  | SCALE: 1:1                    | SHEET 2 OF 2     |
|  | DRAWING NUMBER                | ISSUE            |
|  | 345-ENG-MASTER                | 1                |