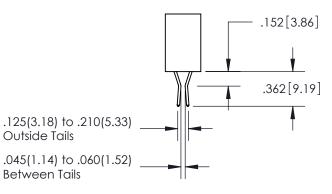

345-ENG-MASTER

ISSUE NUMBER ORIGINAL 1

**Contact Code 558** 

Contact Code 559

**Contact Code 560** 

- INSULATOR MATERIAL: THERMOPLASTIC POLYESTER, UL 94V-0
- DAP MATERIAL AVAILABLE UPON REQUEST
- CONTACT MATERIAL; COPPER ALLOY

CONTACT PLATING: GOLD ON THE MATING AREA, TIN PLATING ON THE CONTACT TAILS, NICKEL UNDERPLATE

\*FOR ALL OTHER SPECIFICATIONS REFER TO SHEET 3\*

## 345/395 SERIES CARD EDGE CONNECTOR CONTACT CODE 555,556,558,559,560 DIMENSIONS

YOUR CONNECTION TO QUALITY & SERVICE

**EDAC INC** TORONTO, ONTARIO CANADA

THESE DRAWINGS AND SPECIFICATIONS ARE THE PROPERTY OF EDAC INC.,AND SHALL NOT BE REPRODUCED, OR COPIED OR USED AS THE BASIS FOR THE MANUFACTURE OR SALE OF APPARATUS WITHOUT WRITTEN PERMISSION.

|  | ACAD REFERENCE NO. 345-ENG-MA |                  |
|--|-------------------------------|------------------|
|  | DRAWN: R.STA.MONICA           | DATE:MAY.16/2017 |
|  | CHECKED:                      | DATE:            |
|  | SCALE: 1:1                    | SHEET 2 OF 2     |
|  | DRAWING NUMBER                | ISSUE            |
|  | 345-ENG-MASTER                | 1                |