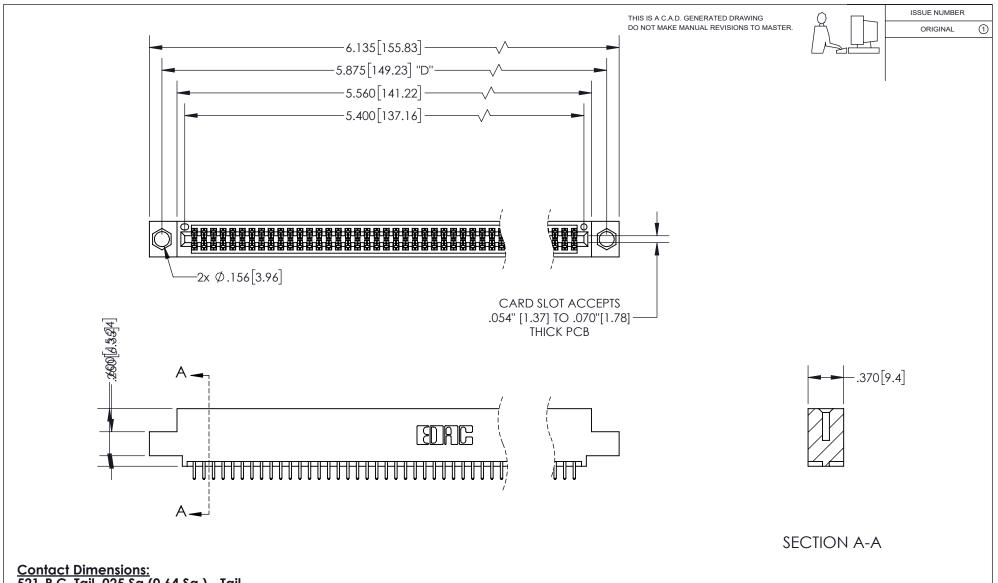

521-P.C. Tail .025 Sq.(0.64 Sq.) - Tail LG=.150(3.81) .100 (2.54) Contact Spacing x .200 (5.08) Row Spacing

INSULATOR MATERIAL: THERMOPLASTIC PBT, UL 94V-0 CONTACT MATERIAL; COPPER TIN ALLOY CONTACT PLATING: GOLD ON THE MATING AREA, TIN PLATING ON THE CONTACT TAILS, NICKEL UNDERPLATE

## 345/395 SERIES CARD EDGE CONNECTOR PART NUMBER: 395-106-521-504

YOUR CONNECTION TO QUALITY & SERVICE

**EDAC INC** TORONTO, ONTARIO CANADA

THESE DRAWINGS AND SPECIFICATIONS ARE THE PROPERTY OF EDAC INC.,AND SHALL NOT BE REPRODUCED, OR COPIED OR USED AS THE BASIS FOR THE MANUFACTURE OR SALE OF APPARATUS WITHOUT WRITTEN PERMISSION.

| ACAD REFERENCE NO.  |     | 345-ENG-MASTER   |       |
|---------------------|-----|------------------|-------|
| DRAWN: R.STA.MONICA |     | DATE:MAY.16/2017 |       |
| CHECKED:            |     | DATE:            |       |
| SCALE:              | 1:1 | SHEET 1          | OF 2  |
| DRAWING NUMBER      |     |                  | ISSUE |
| 0.45 5140 1440750   |     |                  |       |