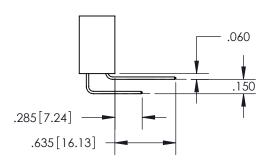

345-ENG-MASTER

ISSUE NUMBER ORIGINAL 1

**Contact Code 558** 

Contact Code 559

**Contact Code 560** 

- INSULATOR MATERIAL: THERMOPLASTIC POLYESTER, UL 94V-0
- DAP MATERIAL AVAILABLE UPON REQUEST
- CONTACT MATERIAL; COPPER ALLOY

CONTACT PLATING: GOLD ON THE MATING AREA, TIN PLATING ON THE CONTACT TAILS, NICKEL UNDERPLATE

\*FOR ALL OTHER SPECIFICATIONS REFER TO SHEET 3\*

## 345/395 SERIES CARD EDGE CONNECTOR CONTACT CODE 555,556,558,559,560 DIMENSIONS

YOUR CONNECTION TO QUALITY & SERVICE

**EDAC INC** TORONTO, ONTARIO CANADA

THESE DRAWINGS AND SPECIFICATIONS ARE THE PROPERTY OF EDAC INC.,AND SHALL NOT BE REPRODUCED, OR COPIED OR USED AS THE BASIS FOR THE MANUFACTURE OR SALE OF APPARATUS WITHOUT WRITTEN PERMISSION.

|  | ACAD REFERENCE NO. 345-ENG-MA |                  |
|--|-------------------------------|------------------|
|  | DRAWN: R.STA.MONICA           | DATE:MAY.16/2017 |
|  | CHECKED:                      | DATE:            |
|  | SCALE: 1:1                    | SHEET 2 OF 2     |
|  | DRAWING NUMBER                | ISSUE            |
|  | 345-ENG-MASTER                | 1                |