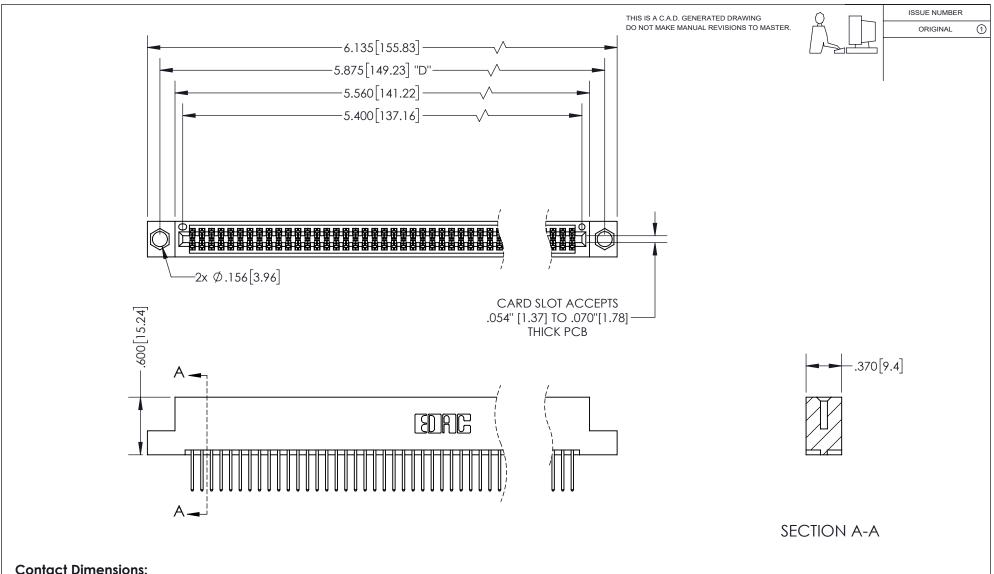

<u>Contact Dimensions:</u> 523-P.C. Tail .025 Sq.(0.64 Sq.) - Tail LG=.390(9.91) .100 (2.54) Contact Spacing x .200 (5.08) Row Spacing

INSULATOR MATERIAL: THERMOPLASTIC PBT, UL 94V-0 CONTACT MATERIAL; COPPER TIN ALLOY CONTACT PLATING: GOLD ON THE MATING AREA, TIN PLATING ON THE CONTACT TAILS, NICKEL UNDERPLATE

## 345/395 SERIES CARD EDGE CONNECTOR PART NUMBER: 395-106-523-204

YOUR CONNECTION TO QUALITY & SERVICE

**EDAC INC** TORONTO, ONTARIO CANADA

THESE DRAWINGS AND SPECIFICATIONS ARE THE PROPERTY OF EDAC INC.,AND SHALL NOT BE REPRODUCED, OR COPIED OR USED AS THE BASIS FOR THE MANUFACTURE OR SALE OF APPARATUS WITHOUT WRITTEN PERMISSION.

ISSUE NUMBER ORIGINAL 1

**Contact Code 558** 

**Contact Code 559** 

**Contact Code 560** 

- INSULATOR MATERIAL: THERMOPLASTIC POLYESTER, UL 94V-0
- DAP MATERIAL AVAILABLE UPON REQUEST
- CONTACT MATERIAL; COPPER ALLOY

CONTACT PLATING: GOLD ON THE MATING AREA, TIN PLATING ON THE CONTACT TAILS, NICKEL UNDERPLATE

\*FOR ALL OTHER SPECIFICATIONS REFER TO SHEET 3\*