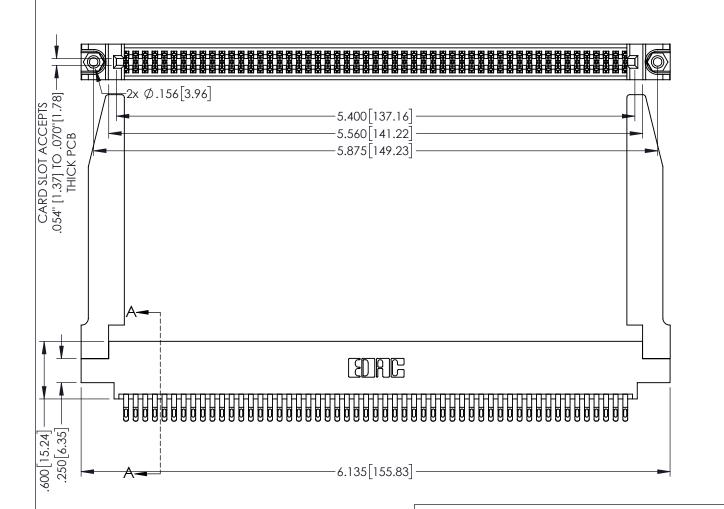

1

INSULATOR MATERIAL: THERMOPLASTIC PBT BLACK, UL 94V-0

CONTACT MATERIAL; COPPER TIN ALLOY

CONTACT PLATING: GOLD ON THE MATING AREA, TIN PLATING ON THE CONTACT TAILS, NICKEL UNDERPLATE

| 345/395 SERIES CARD EDGE CONNECTOR |
|------------------------------------|
| PART NUMBER: 395-106-555-878       |

YOUR CONNECTION TO QUALITY & SERVICE

| ACAD REFERENCE NO. 345-ENG-MASTER    |         |       |  |
|--------------------------------------|---------|-------|--|
| DRAWN: R.STA.MONICA DATE:MAY.16/2017 |         |       |  |
| CHECKED:                             | DATE:   |       |  |
| SCALE: 1:1                           | SHEET ' | OF 2  |  |
| DRAWING NUMBER                       |         | ISSUE |  |
| 345-ENG-MASTER                       |         | 1     |  |

345/395 SERIES CARD EDGE CONNECTOR CONTACT CODE 555,556,558,559,560 DIMENSIONS

YOUR CONNECTION TO QUALITY & SERVICE

ACAD REFERENCE NO. 345-ENG-MASTER DATE:MAY.16/2017 DRAWN: R.STA.MONICA 1:1 SHEET 2 OF 2