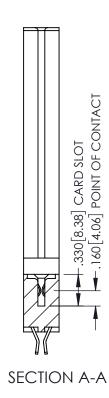

1

INSULATOR MATERIAL: THERMOPLASTIC PBT BLACK, UL 94V-0

CONTACT MATERIAL; COPPER TIN ALLOY

CONTACT PLATING: GOLD ON THE MATING AREA, TIN PLATING ON THE CONTACT TAILS, NICKEL UNDERPLATE

| 345/395 SERIES CARD EDGE CONNECTOR |
|------------------------------------|
| PART NUMBER: 395-106-555-878       |

**Contact Code 558** 

Contact Code 559

**Contact Code 560** 

INSULATOR MATERIAL: THERMOPLASTIC POLYESTER, UL 94V-0

DAP MATERIAL AVAILABLE UPON REQUEST

CONTACT MATERIAL; COPPER ALLOY CONTACT PLATING: GOLD ON THE MATING AREA, TIN PLATING ON THE CONTACT TAILS, NICKEL UNDERPLATE

345/395 SERIES CARD EDGE CONNECTOR CONTACT CODE 555,556,558,559,560 DIMENSIONS

YOUR CONNECTION TO QUALITY & SERVICE

ACAD REFERENCE NO. 345-ENG-MASTER DATE:MAY.16/2017 DRAWN: R.STA.MONICA 1:1 SHEET 2 OF 2