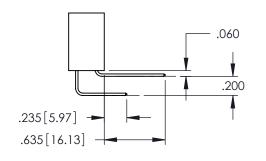

**Contact Code 558** 

Contact Code 559

**Contact Code 560** 

INSULATOR MATERIAL: THERMOPLASTIC POLYESTER, UL 94V-0

DAP MATERIAL AVAILABLE UPON REQUEST

CONTACT MATERIAL; COPPER ALLOY CONTACT PLATING: GOLD ON THE MATING AREA, TIN PLATING ON THE CONTACT TAILS, NICKEL UNDERPLATE