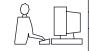

## 345/395 SERIES CARD EDGE CONNECTOR PART NUMBER: 395-106-556-504

YOUR CONNECTION TO QUALITY & SERVICE

**EDAC INC** TORONTO, ONTARIO CANADA

THESE DRAWINGS AND SPECIFICATIONS ARE THE PROPERTY OF EDAC INC.,AND SHALL NOT BE REPRODUCED, OR COPIED OR USED AS THE BASIS FOR THE MANUFACTURE OR SALE OF APPARATUS WITHOUT WRITTEN PERMISSION.

<u>Contact Dimensions:</u> 556-Extender Board Bend (Code 520 Contacts) See Sheet 2 for Contact Code 555, 556, 558, 559, 560 Dimensions

INSULATOR MATERIAL: THERMOPLASTIC PBT, UL 94V-0 CONTACT MATERIAL; COPPER TIN ALLOY
CONTACT PLATING: GOLD ON THE MATING AREA, TIN PLATING
ON THE CONTACT TAILS, NICKEL UNDERPLATE