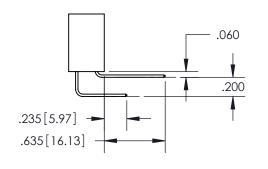

<u>Contact Dimensions:</u> 556-Extender Board Bend (Code 520 Contacts) See Sheet 2 for Contact Code 555, 556, 558, 559, 560 Dimensions

INSULATOR MATERIAL: THERMOPLASTIC PBT, UL 94V-0 CONTACT MATERIAL; COPPER TIN ALLOY
CONTACT PLATING: GOLD ON THE MATING AREA, TIN PLATING
ON THE CONTACT TAILS, NICKEL UNDERPLATE

## 345/395 SERIES CARD EDGE CONNECTOR CONTACT CODE 555,556,558,559,560 DIMENSIONS

YOUR CONNECTION TO QUALITY & SERVICE

**EDAC INC** TORONTO, ONTARIO CANADA

THESE DRAWINGS AND SPECIFICATIONS ARE THE PROPERTY OF EDAC INC.,AND SHALL NOT BE REPRODUCED, OR COPIED OR USED AS THE BASIS FOR THE MANUFACTURE OR SALE OF APPARATUS WITHOUT WRITTEN PERMISSION.