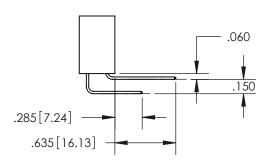

## 345/395 SERIES CARD EDGE CONNECTOR CONTACT CODE 555,556,558,559,560 DIMENSIONS

YOUR CONNECTION TO QUALITY & SERVICE

**EDAC INC** TORONTO, ONTARIO CANADA

THESE DRAWINGS AND SPECIFICATIONS ARE THE PROPERTY OF EDAC INC.,AND SHALL NOT BE REPRODUCED, OR COPIED OR USED AS THE BASIS FOR THE MANUFACTURE OR SALE OF APPARATUS WITHOUT WRITTEN PERMISSION.

345-ENG-MASTER

ISSUE NUMBER ORIGINAL 1

**Contact Code 558** 

**Contact Code 559** 

Contact Code 560

- INSULATOR MATERIAL: THERMOPLASTIC POLYESTER, UL 94V-0
- DAP MATERIAL AVAILABLE UPON REQUEST
- CONTACT MATERIAL; COPPER ALLOY