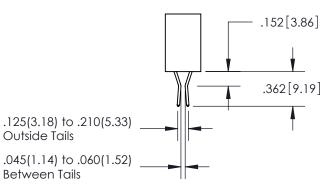

<u>Contact Dimensions:</u> 556-Extender Board Bend (Code 520 Contacts) See Sheet 2 for Contact Code 555, 556, 558, 559, 560 Dimensions

INSULATOR MATERIAL: THERMOPLASTIC PBT, UL 94V-0 CONTACT MATERIAL; COPPER TIN ALLOY
CONTACT PLATING: GOLD ON THE MATING AREA, TIN PLATING
ON THE CONTACT TAILS, NICKEL UNDERPLATE