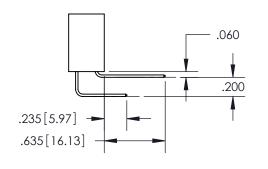

**Contact Dimensions:** 558-90 Degree Bend (Code 541 Contacts) See Sheet 2 for Contact Code 555, 556, 558, 559, 560 Dimensions

INSULATOR MATERIAL: THERMOPLASTIC PBT, UL 94V-0 CONTACT MATERIAL; COPPER TIN ALLOY CONTACT PLATING: GOLD ON THE MATING AREA, TIN PLATING ON THE CONTACT TAILS, NICKEL UNDERPLATE

ISSUE NUMBER ORIGINAL 1

**Contact Code 558** 

**Contact Code 559** 

Contact Code 560

- INSULATOR MATERIAL: THERMOPLASTIC POLYESTER, UL 94V-0
- DAP MATERIAL AVAILABLE UPON REQUEST
- CONTACT MATERIAL; COPPER ALLOY