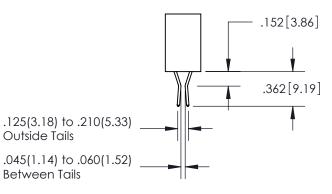

ISSUE NUMBER ORIGINAL 1

**Contact Code 558** 

**Contact Code 559** 

Contact Code 560

- INSULATOR MATERIAL: THERMOPLASTIC POLYESTER, UL 94V-0
- DAP MATERIAL AVAILABLE UPON REQUEST
- CONTACT MATERIAL; COPPER ALLOY