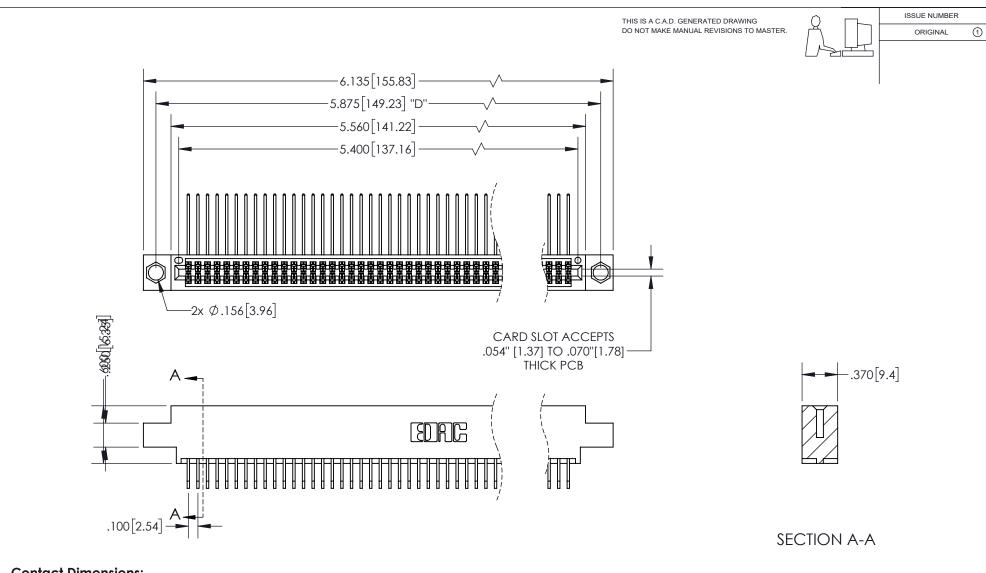

**Contact Dimensions:** 558-90 Degree Bend (Code 541 Contacts) See Sheet 2 for Contact Code 555, 556, 558, 559, 560 Dimensions

INSULATOR MATERIAL: THERMOPLASTIC PBT, UL 94V-0 CONTACT MATERIAL; COPPER TIN ALLOY CONTACT PLATING: GOLD ON THE MATING AREA, TIN PLATING ON THE CONTACT TAILS, NICKEL UNDERPLATE

## 345/395 SERIES CARD EDGE CONNECTOR PART NUMBER: 395-106-558-804

YOUR CONNECTION TO QUALITY & SERVICE

**EDAC INC** TORONTO, ONTARIO CANADA

THESE DRAWINGS AND SPECIFICATIONS ARE THE PROPERTY OF EDAC INC.,AND SHALL NOT BE REPRODUCED, OR COPIED OR USED AS THE BASIS FOR THE MANUFACTURE OR SALE OF APPARATUS WITHOUT WRITTEN PERMISSION.

ISSUE NUMBER ORIGINAL 1

**Contact Code 558** 

**Contact Code 559** 

Contact Code 560

- INSULATOR MATERIAL: THERMOPLASTIC POLYESTER, UL 94V-0
- DAP MATERIAL AVAILABLE UPON REQUEST
- CONTACT MATERIAL; COPPER ALLOY