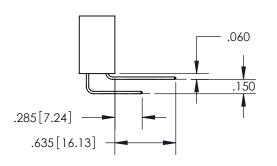

ISSUE NUMBER ORIGINAL 1

**Contact Code 558** 

**Contact Code 559** 

Contact Code 560

- INSULATOR MATERIAL: THERMOPLASTIC POLYESTER, UL 94V-0
- DAP MATERIAL AVAILABLE UPON REQUEST
- CONTACT MATERIAL; COPPER ALLOY