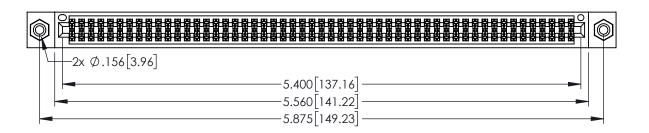

1

- INSULATOR MATERIAL: THERMOPLASTIC PBT BLACK, UL 94V-0
- CONTACT MATERIAL; COPPER TIN ALLOY CONTACT PLATING: GOLD ON THE MATING AREA, TIN PLATING ON THE CONTACT TAILS, NICKEL UNDERPLATE

| 345/395 SERIES CARD EDGE CONNECTOR |
|------------------------------------|
| PART NUMBER: 395-106-560-508       |

345/395 SERIES CARD EDGE CONNECTOR CONTACT CODE 555,556,558,559,560 DIMENSIONS

YOUR CONNECTION TO QUALITY & SERVICE

ACAD REFERENCE NO. 345-ENG-MASTER DATE:MAY.16/2017 DRAWN: R.STA.MONICA 1:1 SHEET 2 OF 2