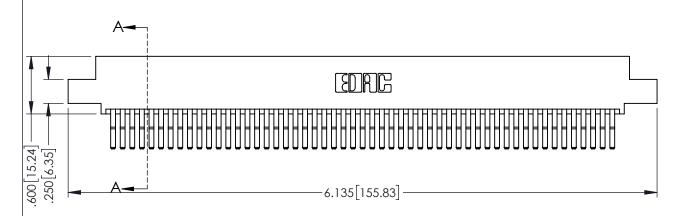

**Contact Code 558** 

Contact Code 559

Contact Code 560

INSULATOR MATERIAL: THERMOPLASTIC POLYESTER, UL 94V-0

DAP MATERIAL AVAILABLE UPON REQUEST

CONTACT MATERIAL; COPPER ALLOY CONTACT PLATING: GOLD ON THE MATING AREA, TIN PLATING ON THE CONTACT TAILS, NICKEL UNDERPLATE

345/395 SERIES CARD EDGE CONNECTOR CONTACT CODE 555,556,558,559,560 DIMENSIONS

YOUR CONNECTION TO QUALITY & SERVICE

ACAD REFERENCE NO. 345-ENG-MASTER DATE:MAY.16/2017 DRAWN: R.STA.MONICA 1:1 SHEET 2 OF 2