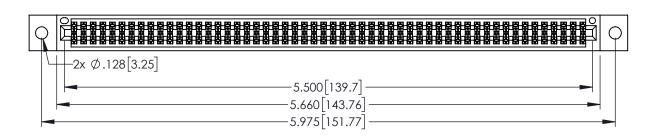

1

INSULATOR MATERIAL: THERMOPLASTIC PBT BLACK, UL 94V-0

CONTACT MATERIAL; COPPER TIN ALLOY CONTACT PLATING: GOLD ON THE MATING AREA, TIN PLATING ON THE CONTACT TAILS, NICKEL UNDERPLATE

| 345/395 SERIES CARD EDGE CONNECTOR |
|------------------------------------|
| PART NUMBER: 395-108-555-502       |