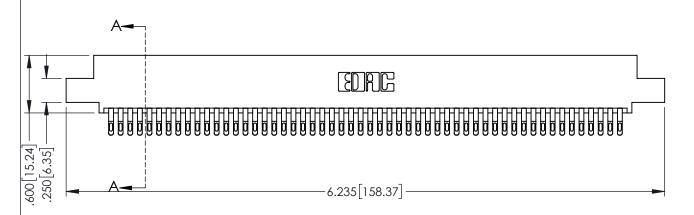

1

INSULATOR MATERIAL: THERMOPLASTIC PBT BLACK, UL 94V-0

CONTACT MATERIAL; COPPER TIN ALLOY CONTACT PLATING: GOLD ON THE MATING AREA, TIN PLATING ON THE CONTACT TAILS, NICKEL UNDERPLATE

| 345/395 SERIES CARD EDGE CONNECTOR |
|------------------------------------|
| PART NUMBER: 395-108-555-502       |