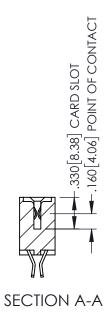

1

INSULATOR MATERIAL: THERMOPLASTIC PBT BLACK, UL 94V-0

CONTACT MATERIAL; COPPER TIN ALLOY CONTACT PLATING: GOLD ON THE MATING AREA, TIN PLATING ON THE CONTACT TAILS, NICKEL UNDERPLATE

| 345/395 SERIES CARD EDGE CONNECTOR |
|------------------------------------|
| PART NUMBER: 395-108-555-502       |