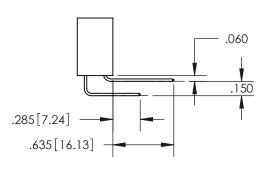

NTACT MATERIAL; COPPER TIN ALLOY CONTACT PLATING: GOLD ON THE MATING AREA, TIN PLATING ON THE CONTACT TAILS, NICKEL UNDERPLATE

## 345/395 SERIES CARD EDGE CONNECTOR PART NUMBER: 395-108-556-804

YOUR CONNECTION TO QUALITY & SERVICE

**EDAC INC** TORONTO, ONTARIO CANADA

THESE DRAWINGS AND SPECIFICATIONS ARE THE PROPERTY OF EDAC INC.,AND SHALL NOT BE REPRODUCED, OR COPIED OR USED AS THE BASIS FOR THE MANUFACTURE OR SALE OF APPARATUS WITHOUT WRITTEN PERMISSION.

| ACAD REFERENCE NO.  | 345-ENG-MASTER   |
|---------------------|------------------|
| DRAWN: R.STA.MONICA | DATE:MAY.16/2017 |
| CHECKED:            | DATE:            |
| SCALE: 1:1          | SHEET 1 OF 2     |
| DRAWING NUMBER      | ISSUE            |
| 345-ENG-MASTER      | 1                |



ORIGINAL 1

ISSUE NUMBER









**Contact Code 558** 

## **Contact Code 559**

**Contact Code 560** 

- INSULATOR MATERIAL: THERMOPLASTIC POLYESTER, UL 94V-0
- DAP MATERIAL AVAILABLE UPON REQUEST
- CONTACT MATERIAL; COPPER ALLOY

CONTACT PLATING: GOLD ON THE MATING AREA, TIN PLATING ON THE CONTACT TAILS, NICKEL UNDERPLATE

\*FOR ALL OTHER SPECIFICATIONS REFER TO SHEET 3\*

## 345/395 SERIES CARD EDGE CONNECTOR CONTACT CODE 555,556,558,559,560 DIMENSIONS

YOUR CONNECTION TO QUALITY & SERVICE

**EDAC INC** TORONTO, ONTARIO CANADA

THESE DRAWINGS AND SPECIFICATIONS ARE THE PROPERTY OF EDAC INC.,AND SHALL NOT BE REPRODUCED, OR COPIED OR USED AS THE BASIS FOR THE MANUFACTURE OR SALE OF APPARATUS WITHOUT WRITTEN PERMISSION.

| ACAD REFERENCE NO.  | 345-ENG-MASTER   |
|---------------------|------------------|
| DRAWN: R.S