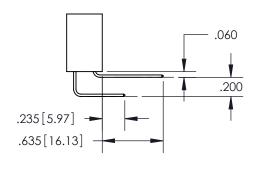

<u>Contact Dimensions:</u> 556-Extender Board Bend (Code 520 Contacts) See Sheet 2 for Contact Code 555, 556, 558, 559, 560 Dimensions

INSULATOR MATERIAL: THERMOPLASTIC PBT, UL 94V-0 CONTACT MATERIAL; COPPER TIN ALLOY CONTACT PLATING: GOLD ON THE MATING AREA, TIN PLATING ON THE CONTACT TAILS, NICKEL UNDERPLATE