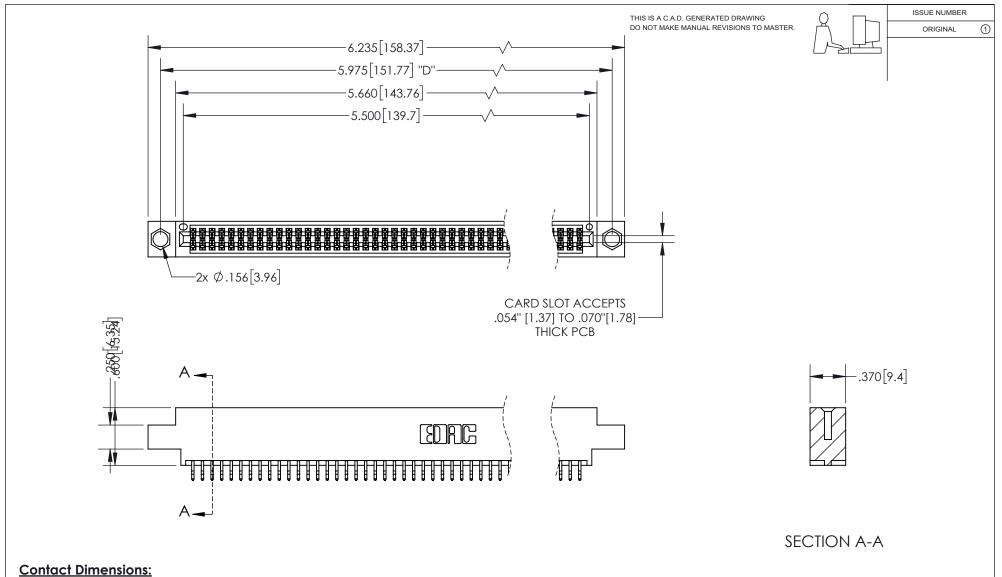

## 345/395 SERIES CARD EDGE CONNECTOR PART NUMBER: 395-108-556-804

YOUR CONNECTION TO QUALITY & SERVICE

**EDAC INC** TORONTO, ONTARIO CANADA

THESE DRAWINGS AND SPECIFICATIONS ARE THE PROPERTY OF EDAC INC.,AND SHALL NOT BE REPRODUCED, OR COPIED OR USED AS THE BASIS FOR THE MANUFACTURE OR SALE OF APPARATUS WITHOUT WRITTEN PERMISSION.

| ACAD REFERENCE NO.  | 345-ENG-MASTER   |
|---------------------|------------------|
| DRAWN: R.STA.MONICA | DATE:MAY.16/2017 |
| CHECKED:            | DATE:            |
| SCALE: 1:1          | SHEET 1 OF 2     |
| DRAWING NUMBER      | ISSUE            |
| 345-ENG-MASTER      | 1                |

\*FOR ALL OTHER SPECIFICATIONS REFER TO SHEET 3\*