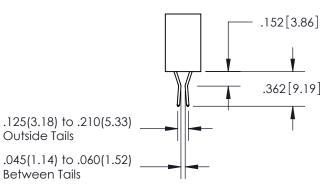

## 345/395 SERIES CARD EDGE CONNECTOR CONTACT CODE 555,556,558,559,560 DIMENSIONS

YOUR CONNECTION TO QUALITY & SERVICE

**EDAC INC** TORONTO, ONTARIO CANADA

THESE DRAWINGS AND SPECIFICATIONS ARE THE PROPERTY OF EDAC INC.,AND SHALL NOT BE REPRODUCED, OR COPIED OR USED AS THE BASIS FOR THE MANUFACTURE OR SALE OF APPARATUS WITHOUT WRITTEN PERMISSION.

| ACAD REFERENCE NO.  | 345-ENG-MASTER   |  |  |
|---------------------|------------------|--|--|
| DRAWN: R.STA.MONICA | DATE:MAY.16/2017 |  |  |
| CHECKED:            | DATE:            |  |  |
| SCALE: 1:1          | SHEET 2 OF 2     |  |  |
| DRAWING NUMBER      | ISSUE            |  |  |
| 345-ENG-MASTER      | 1                |  |  |