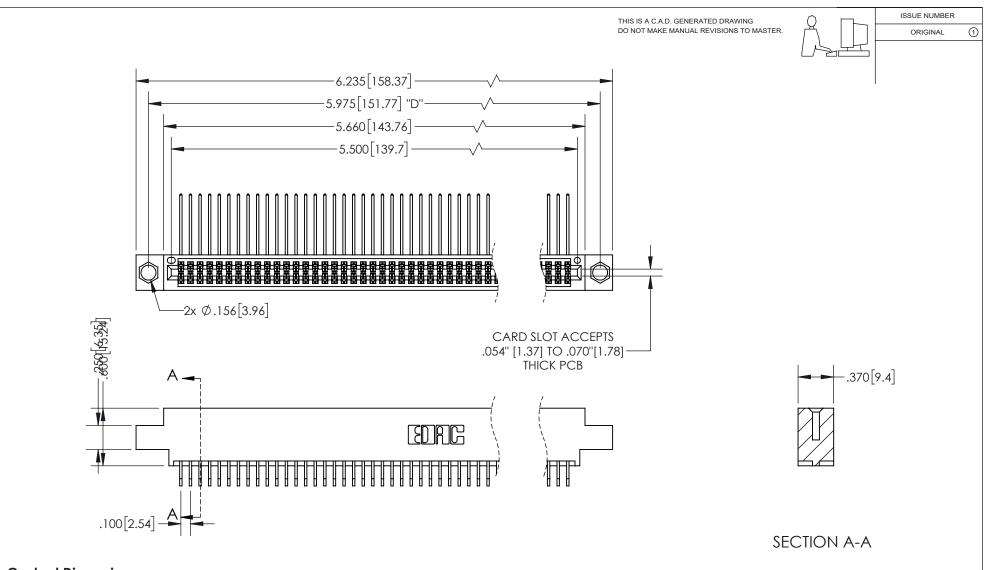

**Contact Dimensions:** 559-90 Degree Bend (Code 541 Contacts) See Sheet 2 for Contact Code 555, 556, 558, 559, 560 Dimensions

INSULATOR MATERIAL: THERMOPLASTIC PBT, UL 94V-0 CONTACT MATERIAL; COPPER TIN ALLOY CONTACT PLATING: GOLD ON THE MATING AREA, TIN PLATING ON THE CONTACT TAILS, NICKEL UNDERPLATE

## 345/395 SERIES CARD EDGE CONNECTOR PART NUMBER: 395-108-559-804

YOUR CONNECTION TO QUALITY & SERVICE

**EDAC INC** TORONTO, ONTARIO CANADA

THESE DRAWINGS AND SPECIFICATIONS ARE THE PROPERTY OF EDAC INC.,AND SHALL NOT BE REPRODUCED, OR COPIED OR USED AS THE BASIS FOR THE MANUFACTURE OR SALE OF APPARATUS WITHOUT WRITTEN PERMISSION.

| ACAD REFERENCE NO.  |     | 345-ENG-MASTER   |      |
|---------------------|-----|------------------|------|
| DRAWN: R.STA.MONICA |     | DATE:MAY.16/2017 |      |
| CHECKED:            |     | DATE:            |      |
| SCALE:              | 1:1 | SHEET 1          | OF 2 |
| DRAWING NUM         |     | ISSUE            |      |
| 345-ENG-MASTER      |     |                  | 1    |