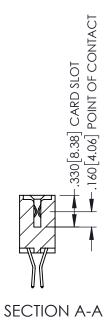

**Contact Code 558** 

Contact Code 559

**Contact Code 560** 

INSULATOR MATERIAL: THERMOPLASTIC POLYESTER, UL 94V-0

DAP MATERIAL AVAILABLE UPON REQUEST

CONTACT MATERIAL; COPPER ALLOY CONTACT PLATING: GOLD ON THE MATING AREA, TIN PLATING ON THE CONTACT TAILS, NICKEL UNDERPLATE

345/395 SERIES CARD EDGE CONNECTOR CONTACT CODE 555,556,558,559,560 DIMENSIONS

YOUR CONNECTION TO QUALITY & SERVICE

ACAD REFERENCE NO. 345-ENG-MASTER DATE:MAY.16/2017 DRAWN: R.STA.MONICA 1:1 SHEET 2 OF 2