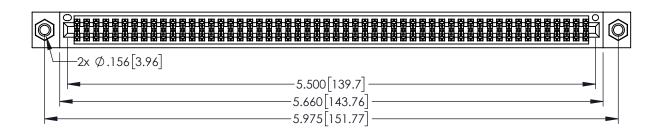

1

- INSULATOR MATERIAL: THERMOPLASTIC PBT BLACK, UL 94V-0
- CONTACT MATERIAL; COPPER TIN ALLOY CONTACT PLATING: GOLD ON THE MATING AREA, TIN PLATING ON THE CONTACT TAILS, NICKEL UNDERPLATE

| 345/395 SERIES CARD EDGE CONNECTOR |
|------------------------------------|
| PART NUMBER: 395-108-560-507       |

YOUR CONNECTION TO QUALITY & SERVICE

CANADA

| ACAD REFERENCE NO. 345-ENG-MASTER |                  |
|-----------------------------------|------------------|
| DRAWN: R.STA.MONICA               | DATE:MAY.16/2017 |
| CHECKED:                          | DATE:            |
| SCALE: 1:1                        | SHEET 1 OF 2     |
| DRAWING NUMBER                    | ISSUE            |
| 345-ENG-MASTER                    | 1                |