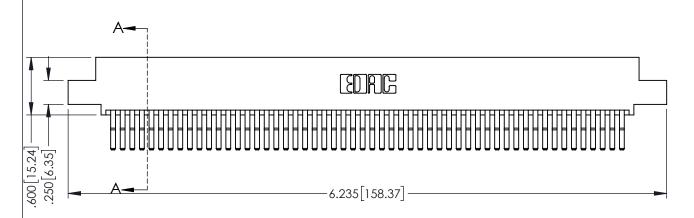

**Contact Code 558** 

Contact Code 559

**Contact Code 560** 

INSULATOR MATERIAL: THERMOPLASTIC POLYESTER, UL 94V-0

DAP MATERIAL AVAILABLE UPON REQUEST

CONTACT MATERIAL; COPPER ALLOY CONTACT PLATING: GOLD ON THE MATING AREA, TIN PLATING ON THE CONTACT TAILS, NICKEL UNDERPLATE

345/395 SERIES CARD EDGE CONNECTOR CONTACT CODE 555,556,558,559,560 DIMENSIONS

YOUR CONNECTION TO QUALITY & SERVICE

ACAD REFERENCE NO. 345-ENG-MASTER DATE:MAY.16/2017 DRAWN: R.STA.MONICA 1:1 SHEET 2 OF 2