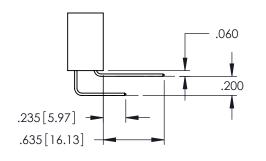

**Contact Code 558** 

Contact Code 559

**Contact Code 560** 

INSULATOR MATERIAL: THERMOPLASTIC POLYESTER, UL 94V-0

DAP MATERIAL AVAILABLE UPON REQUEST

CONTACT MATERIAL; COPPER ALLOY CONTACT PLATING: GOLD ON THE MATING AREA, TIN PLATING ON THE CONTACT TAILS, NICKEL UNDERPLATE