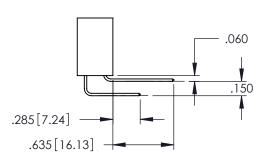

**Contact Code 558** 

Contact Code 559

**Contact Code 560** 

INSULATOR MATERIAL: THERMOPLASTIC POLYESTER, UL 94V-0

DAP MATERIAL AVAILABLE UPON REQUEST

CONTACT MATERIAL; COPPER ALLOY CONTACT PLATING: GOLD ON THE MATING AREA, TIN PLATING ON THE CONTACT TAILS, NICKEL UNDERPLATE