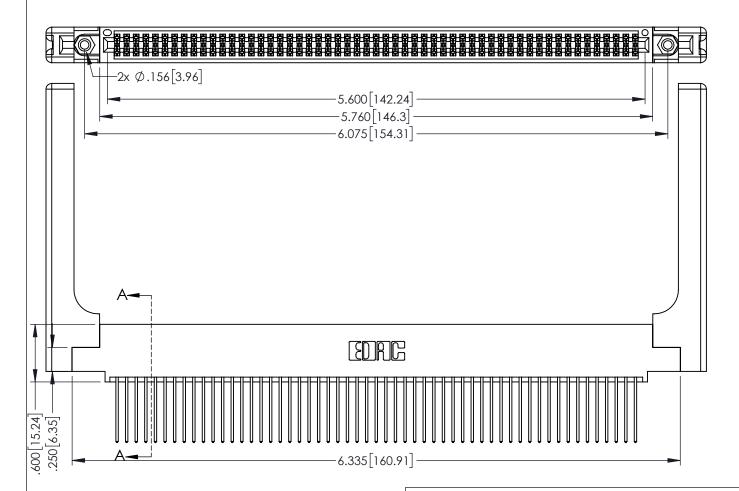

1

- INSULATOR MATERIAL: THERMOPLASTIC PBT BLACK, UL 94V-0
- CONTACT MATERIAL; COPPER TIN ALLOY CONTACT PLATING: GOLD ON THE MATING AREA, TIN PLATING ON THE CONTACT TAILS, NICKEL UNDERPLATE

| 345/395 SERIES CARD EDGE CONNECTOR |
|------------------------------------|
| PART NUMBER: 395-110-542-558       |

YOUR CONNECTION TO QUALITY & SERVICE

| ACAD REFERENCE NO. 345-ENG-MASTER |                  |
|-----------------------------------|------------------|
| DRAWN: R.STA.MONICA               | DATE:MAY.16/2017 |
| CHECKED:                          | DATE:            |
| SCALE: 1:1                        | SHEET 1 OF 2     |
| DRAWING NUMBER                    | ISSUE            |
| 345-ENG-MASTER                    | 1                |