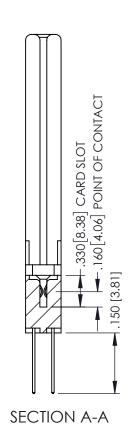

345/395 SERIES CARD EDGE CONNECTOR CONTACT CODE 555,556,558,559,560 DIMENSIONS

YOUR CONNECTION TO QUALITY & SERVICE

ACAD REFERENCE NO. 345-ENG-MASTER DATE:MAY.16/2017 DRAWN: R.STA.MONICA 1:1 SHEET 2 OF 2