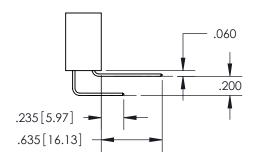

NDERPLATE

## 345/395 SERIES CARD EDGE CONNECTOR PART NUMBER: 395-110-542-804

YOUR CONNECTION TO QUALITY & SERVICE

**EDAC INC** TORONTO, ONTARIO CANADA

THESE DRAWINGS AND SPECIFICATIONS ARE THE PROPERTY OF EDAC INC.,AND SHALL NOT BE REPRODUCED, OR COPIED OR USED AS THE BASIS FOR THE MANUFACTURE OR SALE OF APPARATUS WITHOUT WRITTEN PERMISSION.

| ACAD REFERENCE NO.  |        | 345-ENG-MASTER   |       |
|---------------------|--------|------------------|-------|
| DRAWN: R.STA.MONICA |        | DATE:MAY.16/2017 |       |
| CHECKED:            |        | DATE:            |       |
| SCALE:              | 1:1    | SHEET            | OF 2  |
| DRAWING             | NUMBER |                  | ISSUE |
| 345-ENG-MASTER      |        |                  | 1     |



ORIGINAL 1

ISSUE NUMBER









**Contact Code 558** 

## **Contact Code 559**

Contact Code 560

- INSULATOR MATERIAL: THERMOPLASTIC POLYESTER, UL 94V-0
- DAP MATERIAL AVAILABLE UPON REQUEST
- CONTACT MATERIAL; COPPER ALLOY

CONTACT PLATING: GOLD ON THE MATING AREA, TIN PLATING ON THE CONTACT TAILS, NICKEL UNDERPLATE

\*FOR ALL OTHER SPECIFICATIONS REFER TO SHEET 3\*

## 345/395 SERIES CARD EDGE CONNECTOR CONTACT CODE 555,556,558,559,560 DIMENSIONS

YOUR CONNECTION TO QUALITY & SERVICE

**EDAC INC** TORONTO, ONTARIO CANADA

THESE DRAWINGS AND SPECIFICATIONS ARE THE PROPERTY OF EDAC INC.,AND SHALL NOT BE REPRODUCED, OR COPIED OR USED AS THE BASIS FOR THE MANUFACTURE OR SALE OF APPARATUS WITHOUT WRITTEN PERMISSION.

|  | ACAD REFERENCE NO.  | 345-ENG-MASTER   |  |  |
|--|---------------------|------------------|--|-