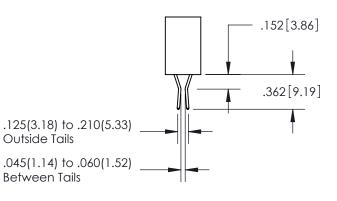

<u>Contact Dimensions:</u> 542-Wire Wrap .025 Sq.(0.64 Sq.) - Tail LG=.645(16.38) .100 (2.54) Contact Spacing x .200 (5.08) Row Spacing

INSULATOR MATERIAL: THERMOPLASTIC PBT, UL 94V-0 CONTACT MATERIAL; COPPER TIN ALLOY CONTACT PLATING: GOLD ON THE MATING AREA, TIN PLATING ON THE CONTACT TAILS, NICKEL UNDERPLATE