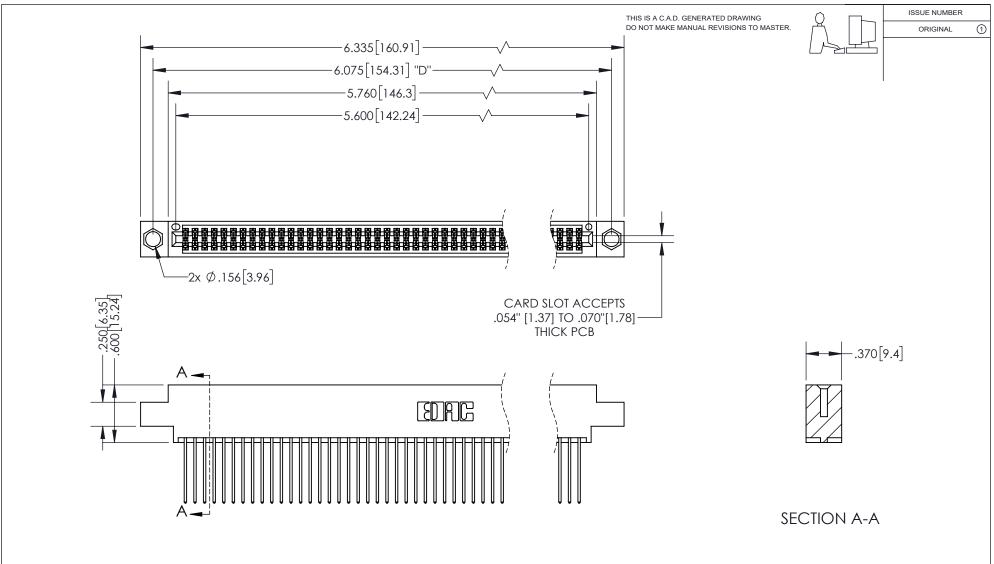

## 345/395 SERIES CARD EDGE CONNECTOR PART NUMBER: 395-110-542-804

YOUR CONNECTION TO QUALITY & SERVICE

**EDAC INC** TORONTO, ONTARIO CANADA

THESE DRAWINGS AND SPECIFICATIONS ARE THE PROPERTY OF EDAC INC.,AND SHALL NOT BE REPRODUCED, OR COPIED OR USED AS THE BASIS FOR THE MANUFACTURE OR SALE OF APPARATUS WITHOUT WRITTEN PERMISSION.

| ACAD REFERENCE NO.  |        | 345-ENG-MASTER   |       |
|---------------------|--------|------------------|-------|
| DRAWN: R.STA.MONICA |        | DATE:MAY.16/2017 |       |
| CHECKED:            |        | DATE:            |       |
| SCALE:              | 1:1    | SHEET            | OF 2  |
| DRAWING             | NUMBER |                  | ISSUE |
| 345-ENG-MASTER      |        |                  | 1     |