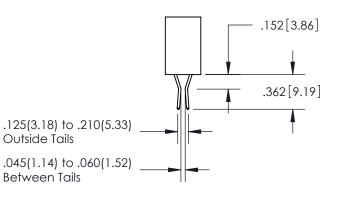

<u>Contact Dimensions:</u> 544-Wire Wrap .050x.025(1.27x0.64) - Tail LG=.750(19.05) .100 (2.54) Contact Spacing x .200 (5.08) Row Spacing

INSULATOR MATERIAL: THERMOPLASTIC PBT, UL 94V-0 CONTACT MATERIAL; COPPER TIN ALLOY
CONTACT PLATING: GOLD ON THE MATING AREA, TIN PLATING ON THE CONTACT TAILS, NICKEL UNDERPLATE