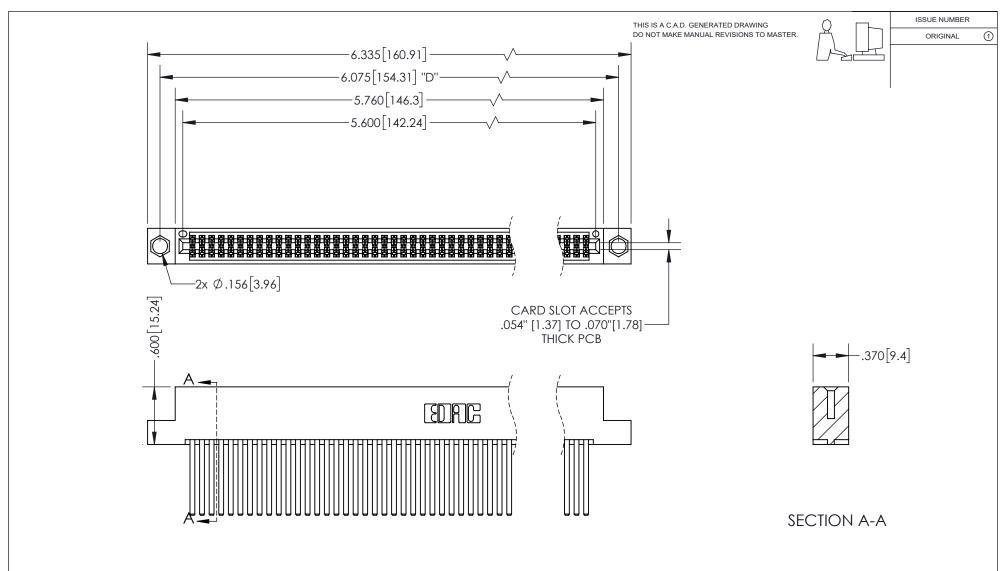

345/395 SERIES CARD EDGE CONNECTOR PART NUMBER: 395-110-544-204

YOUR CONNECTION TO QUALITY & SERVICE

**EDAC INC** TORONTO, ONTARIO CANADA

THESE DRAWINGS AND SPECIFICATIONS ARE THE PROPERTY OF EDAC INC.,AND SHALL NOT BE REPRODUCED, OR COPIED OR USED AS THE BASIS FOR THE MANUFACTURE OR SALE OF APPARATUS WITHOUT WRITTEN PERMISSION.

| ACAD REFERENCE NO.  | 345-ENG-MASTER   |
|---------------------|------------------|
| DRAWN: R.STA.MONICA | DATE:MAY.16/2017 |
| CHECKED:            | DATE:            |
| SCALE: 1:1          | SHEET 1 OF 2     |
| DRAWING NUMBER      | ISSUE            |
| 345-ENG-MASTER      | 1                |