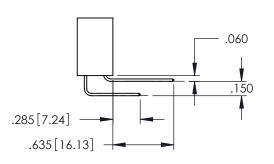

**Contact Code 558** 

Contact Code 559

**Contact Code 560** 

INSULATOR MATERIAL: THERMOPLASTIC POLYESTER, UL 94V-0

DAP MATERIAL AVAILABLE UPON REQUEST

CONTACT MATERIAL; COPPER ALLOY CONTACT PLATING: GOLD ON THE MATING AREA, TIN PLATING ON THE CONTACT TAILS, NICKEL UNDERPLATE

345/395 SERIES CARD EDGE CONNECTOR CONTACT CODE 555,556,558,559,560 DIMENSIONS

YOUR CONNECTION TO QUALITY & SERVICE

ACAD REFERENCE NO. 345-ENG-MASTER DATE:MAY.16/2017 DRAWN: R.STA.MONICA 1:1 SHEET 2 OF 2