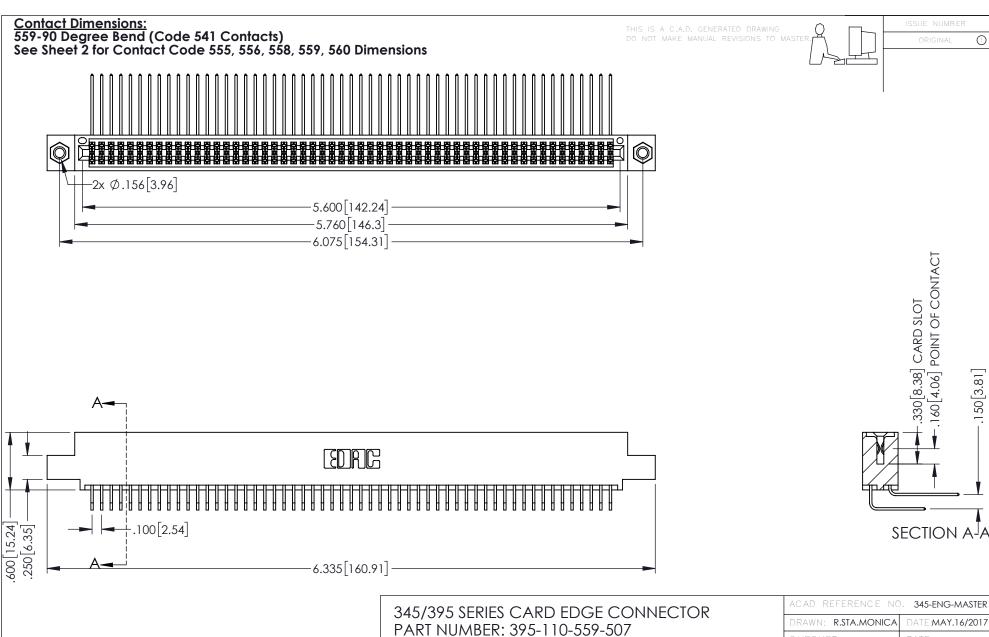

- INSULATOR MATERIAL: THERMOPLASTIC PBT BLACK, UL 94V-0
- CONTACT MATERIAL; COPPER TIN ALLOY CONTACT PLATING: GOLD ON THE MATING AREA, TIN PLATING ON THE CONTACT TAILS, NICKEL UNDERPLATE

| 345/395 SERIES CARD EDGE CONNECTOR |
|------------------------------------|
| PART NUMBER: 395-110-559-507       |

YOUR CONNECTION TO QUALITY & SERVICE

| ACAD REFERENCE NO. 345-ENG-MASTER |                 |   |
|-----------------------------------|-----------------|---|
| DRAWN: R.STA.MONICA               | DATE:MAY.16/201 | 7 |
| CHECKED:                          | DATE:           |   |
| SCALE: 1:1                        | SHEET 1 OF 2    |   |
| DRAWING NUMBER                    | ISSUE           |   |
| 345-ENG-MASTER                    | 1               |   |