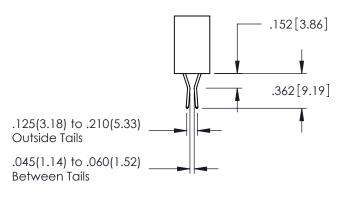

**Contact Code 558** 

Contact Code 559

**Contact Code 560** 

INSULATOR MATERIAL: THERMOPLASTIC POLYESTER, UL 94V-0

DAP MATERIAL AVAILABLE UPON REQUEST

CONTACT MATERIAL; COPPER ALLOY CONTACT PLATING: GOLD ON THE MATING AREA, TIN PLATING ON THE CONTACT TAILS, NICKEL UNDERPLATE