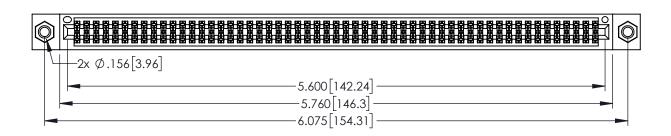

1

- INSULATOR MATERIAL: THERMOPLASTIC PBT BLACK, UL 94V-0
- CONTACT MATERIAL; COPPER TIN ALLOY CONTACT PLATING: GOLD ON THE MATING AREA, TIN PLATING ON THE CONTACT TAILS, NICKEL UNDERPLATE

| 345/395 SERIES CARD EDGE CONNECTOR |
|------------------------------------|
| PART NUMBER: 395-110-560-807       |