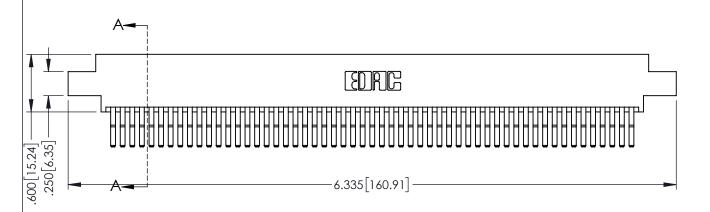

1

- INSULATOR MATERIAL: THERMOPLASTIC PBT BLACK, UL 94V-0
- CONTACT MATERIAL; COPPER TIN ALLOY CONTACT PLATING: GOLD ON THE MATING AREA, TIN PLATING ON THE CONTACT TAILS, NICKEL UNDERPLATE

| 345/395 SERIES CARD EDGE CONNECTOR |
|------------------------------------|
| PART NUMBER: 395-110-560-807       |