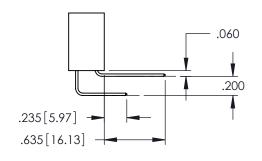

345/395 SERIES CARD EDGE CONNECTOR CONTACT CODE 555,556,558,559,560 DIMENSIONS

YOUR CONNECTION TO QUALITY & SERVICE

ACAD REFERENCE NO. 345-ENG-MASTER DATE:MAY.16/2017 DRAWN: R.STA.MONICA 1:1 SHEET 2 OF 2

345-ENG-MASTER