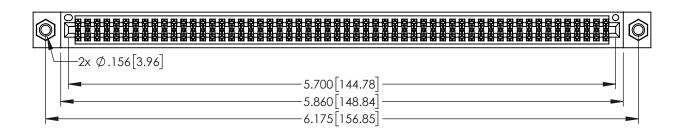

1

INSULATOR MATERIAL: THERMOPLASTIC PBT BLACK, UL 94V-0

CONTACT MATERIAL; COPPER TIN ALLOY

CONTACT PLATING: GOLD ON THE MATING AREA, TIN PLATING ON THE CONTACT TAILS, NICKEL UNDERPLATE

| 345/395 SERIES CARD EDGE CONNECTOR |
|------------------------------------|
| PART NUMBER: 395-112-555-507       |

YOUR CONNECTION TO QUALITY & SERVICE

| ACAD REFERENCE NO. 345-ENG-MASTER |                  |
|-----------------------------------|------------------|
| DRAWN: R.STA.MONICA               | DATE:MAY.16/2017 |
| CHECKED:                          | DATE:            |
| SCALE: 1:1                        | SHEET 1 OF 2     |
| DRAWING NUMBER                    | ISSUE            |
| 345-ENG-MASTER                    | 1                |