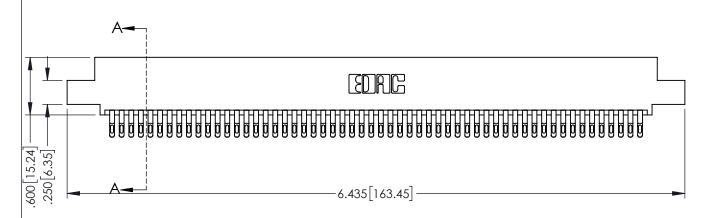

345/395 SERIES CARD EDGE CONNECTOR CONTACT CODE 555,556,558,559,560 DIMENSIONS

YOUR CONNECTION TO QUALITY & SERVICE

ACAD REFERENCE NO. 345-ENG-MASTER DATE:MAY.16/2017 DRAWN: R.STA.MONICA 1:1 SHEET 2 OF 2

345-ENG-MASTER