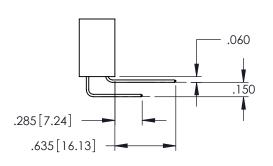

1

INSULATOR MATERIAL: THERMOPLASTIC PBT BLACK, UL 94V-0

CONTACT MATERIAL; COPPER TIN ALLOY CONTACT PLATING: GOLD ON THE MATING AREA, TIN PLATING ON THE CONTACT TAILS, NICKEL UNDERPLATE

345/395 SERIES CARD EDGE CONNECTOR PART NUMBER: 395-112-555-888

345/395 SERIES CARD EDGE CONNECTOR CONTACT CODE 555,556,558,559,560 DIMENSIONS

YOUR CONNECTION TO QUALITY & SERVICE

ACAD REFERENCE NO. 345-ENG-MASTER DATE:MAY.16/2017 DRAWN: R.STA.MONICA 1:1 SHEET 2 OF 2