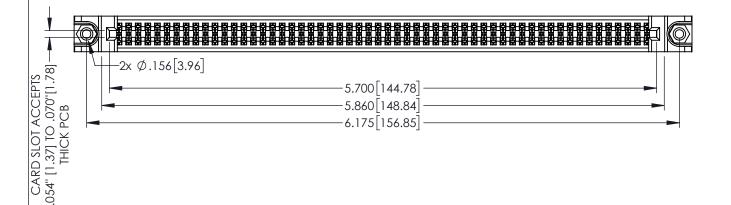

1

INSULATOR MATERIAL: THERMOPLASTIC PBT BLACK, UL 94V-0

CONTACT MATERIAL; COPPER TIN ALLOY CONTACT PLATING: GOLD ON THE MATING AREA, TIN PLATING ON THE CONTACT TAILS, NICKEL UNDERPLATE

345/395 SERIES CARD EDGE CONNECTOR PART NUMBER: 395-112-555-888