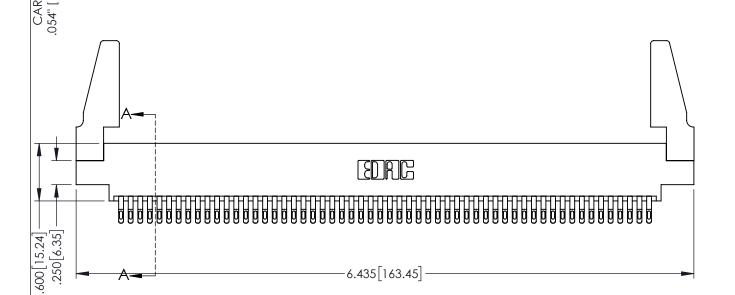

1

INSULATOR MATERIAL: THERMOPLASTIC PBT BLACK, UL 94V-0

CONTACT MATERIAL; COPPER TIN ALLOY CONTACT PLATING: GOLD ON THE MATING AREA, TIN PLATING ON THE CONTACT TAILS, NICKEL UNDERPLATE

345/395 SERIES CARD EDGE CONNECTOR PART NUMBER: 395-112-555-888