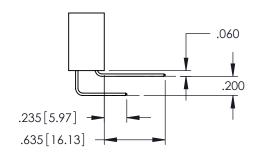

**Contact Code 558** 

Contact Code 559

**Contact Code 560** 

INSULATOR MATERIAL: THERMOPLASTIC POLYESTER, UL 94V-0

DAP MATERIAL AVAILABLE UPON REQUEST

CONTACT MATERIAL; COPPER ALLOY CONTACT PLATING: GOLD ON THE MATING AREA, TIN PLATING ON THE CONTACT TAILS, NICKEL UNDERPLATE