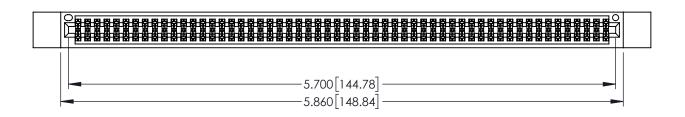

1

- INSULATOR MATERIAL: THERMOPLASTIC PBT BLACK, UL 94V-0
- CONTACT MATERIAL; COPPER TIN ALLOY CONTACT PLATING: GOLD ON THE MATING AREA, TIN PLATING ON THE CONTACT TAILS, NICKEL UNDERPLATE

| 345/395 SERIES CARD EDGE CONNECTOR |
|------------------------------------|
| PART NUMBER: 395-112-556-212       |

YOUR CONNECTION TO QUALITY & SERVICE

| ACAD REFERENCE NO. 345-ENG-MASTER |                  |  |
|-----------------------------------|------------------|--|
| DRAWN: R.STA.MONICA               | DATE:MAY.16/2017 |  |
| CHECKED:                          | DATE:            |  |
| SCALE: 1:1                        | SHEET 1 OF 2     |  |
| DRAWING NUMBER                    | ISSUE            |  |
| 345-ENG-MASTER                    | 1                |  |