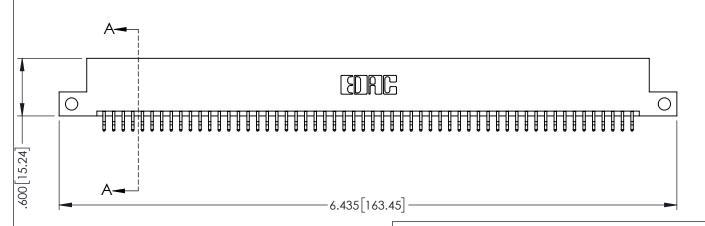

**Contact Code 558** 

Contact Code 559

**Contact Code 560** 

INSULATOR MATERIAL: THERMOPLASTIC POLYESTER, UL 94V-0

DAP MATERIAL AVAILABLE UPON REQUEST

CONTACT MATERIAL; COPPER ALLOY CONTACT PLATING: GOLD ON THE MATING AREA, TIN PLATING ON THE CONTACT TAILS, NICKEL UNDERPLATE

345/395 SERIES CARD EDGE CONNECTOR CONTACT CODE 555,556,558,559,560 DIMENSIONS

YOUR CONNECTION TO QUALITY & SERVICE

ACAD REFERENCE NO. 345-ENG-MASTER DATE:MAY.16/2017 DRAWN: R.STA.MONICA 1:1 SHEET 2 OF 2