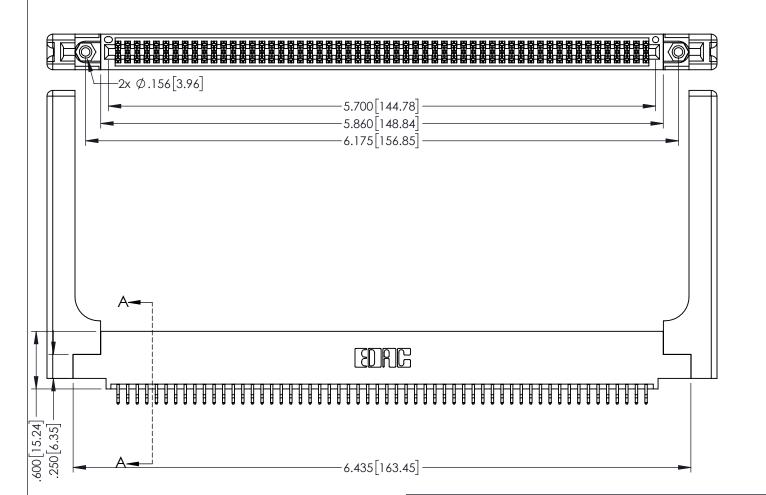

1

INSULATOR MATERIAL: THERMOPLASTIC PBT BLACK, UL 94V-0

CONTACT MATERIAL; COPPER TIN ALLOY

CONTACT PLATING: GOLD ON THE MATING AREA, TIN PLATING ON THE CONTACT TAILS, NICKEL UNDERPLATE

| 345/395 SERIES CARD EDGE CONNECTOR |
|------------------------------------|
| PART NUMBER: 395-112-556-558       |

345/395 SERIES CARD EDGE CONNECTOR CONTACT CODE 555,556,558,559,560 DIMENSIONS

YOUR CONNECTION TO QUALITY & SERVICE

ACAD REFERENCE NO. 345-ENG-MASTER DATE:MAY.16/2017 DRAWN: R.STA.MONICA 1:1 SHEET 2 OF 2