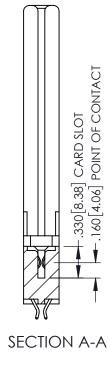

**Contact Code 558** 

Contact Code 559

**Contact Code 560** 

INSULATOR MATERIAL: THERMOPLASTIC POLYESTER, UL 94V-0

DAP MATERIAL AVAILABLE UPON REQUEST

CONTACT MATERIAL; COPPER ALLOY CONTACT PLATING: GOLD ON THE MATING AREA, TIN PLATING ON THE CONTACT TAILS, NICKEL UNDERPLATE

345/395 SERIES CARD EDGE CONNECTOR CONTACT CODE 555,556,558,559,560 DIMENSIONS

YOUR CONNECTION TO QUALITY & SERVICE

ACAD REFERENCE NO. 345-ENG-MASTER DATE:MAY.16/2017 DRAWN: R.STA.MONICA 1:1 SHEET 2 OF 2