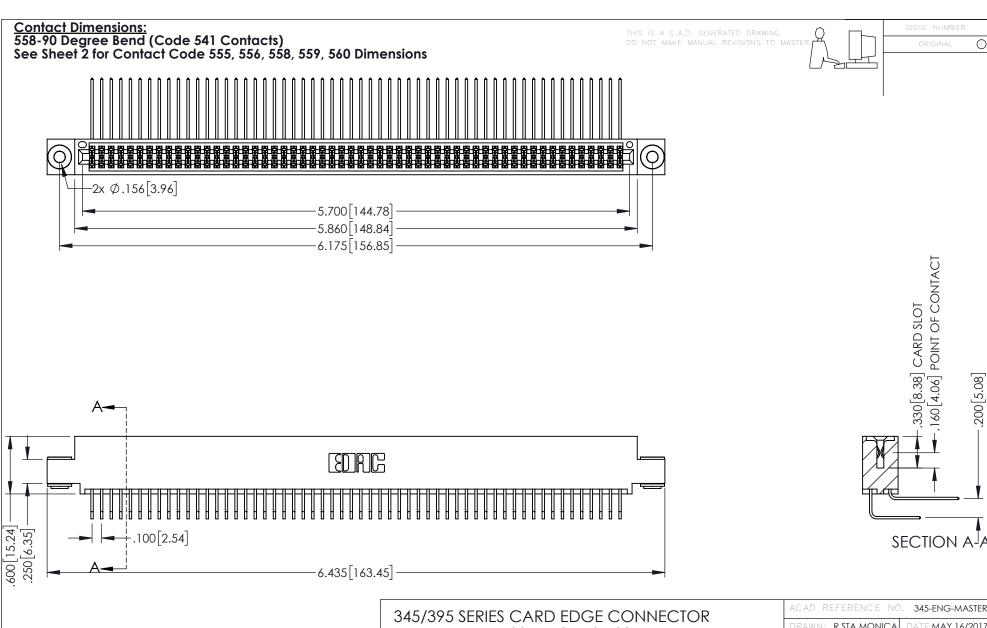

- INSULATOR MATERIAL: THERMOPLASTIC PBT BLACK, UL 94V-0
- CONTACT MATERIAL; COPPER TIN ALLOY CONTACT PLATING: GOLD ON THE MATING AREA, TIN PLATING ON THE CONTACT TAILS, NICKEL UNDERPLATE

| 345/395 SERIES CARD EDGE CONNECTOR |
|------------------------------------|
| PART NUMBER: 395-112-558-503       |

YOUR CONNECTION TO QUALITY & SERVICE

| ACAD REFERENCE NO. 345-ENG-MASTER |                  |  |
|-----------------------------------|------------------|--|
| DRAWN: R.STA.MONICA               | DATE:MAY.16/2017 |  |
| CHECKED:                          | DATE:            |  |
| SCALE: 1:1                        | SHEET 1 OF 2     |  |
| DRAWING NUMBER                    | ISSUE            |  |
| 345-ENG-MASTER                    | 1                |  |