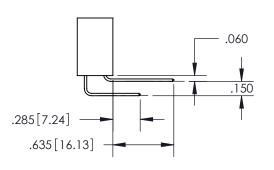

CONTACT MATERIAL; COPPER TIN ALLOY CONTACT PLATING: GOLD ON THE MATING AREA, TIN PLATING ON THE CONTACT TAILS, NICKEL UNDERPLATE

345/395 SERIES CARD EDGE CONNECTOR PART NUMBER: 395-114-544-804

YOUR CONNECTION TO QUALITY & SERVICE

**EDAC INC** TORONTO, ONTARIO CANADA

THESE DRAWINGS AND SPECIFICATIONS ARE THE PROPERTY OF EDAC INC.,AND SHALL NOT BE REPRODUCED, OR COPIED OR USED AS THE BASIS FOR THE MANUFACTURE OR SALE OF APPARATUS WITHOUT WRITTEN PERMISSION.

| ACAD REFERENCE NO.  | 345-ENG-MASTER   |
|---------------------|------------------|
| DRAWN: R.STA.MONICA | DATE:MAY.16/2017 |
| CHECKED:            | DATE:            |
| SCALE: 1:1          | SHEET 1 OF 2     |
| DRAWING NUMBER      | ISSUE            |
| 345-ENG-MASTER      | 1                |



ORIGINAL 1

ISSUE NUMBER









**Contact Code 558** 

## **Contact Code 559**

Contact Code 560

- INSULATOR MATERIAL: THERMOPLASTIC POLYESTER, UL 94V-0
- DAP MATERIAL AVAILABLE UPON REQUEST
- CONTACT MATERIAL; COPPER ALLOY

CONTACT PLATING: GOLD ON THE MATING AREA, TIN PLATING ON THE CONTACT TAILS, NICKEL UNDERPLATE

\*FOR ALL OTHER SPECIFICATIONS REFER TO SHEET 3\*

## 345/395 SERIES CARD EDGE CONNECTOR CONTACT CODE 555,556,558,559,560 DIMENSIONS

YOUR CONNECTION TO QUALITY & SERVICE

**EDAC INC** TORONTO, ONTARIO CANADA

THESE DRAWINGS AND SPECIFICATIONS ARE THE PROPERTY OF EDAC INC.,AND SHALL NOT BE REPRODUCED, OR COPIED OR USED AS THE BASIS FOR THE MANUFACTURE OR SALE OF APPARATUS WITHOUT WRITTEN PERMISSION.

| ACAD REFERENCE NO.  | 345-ENG-MASTER   |
|---------------------|------------------|
| DRAWN: R.STA.MO