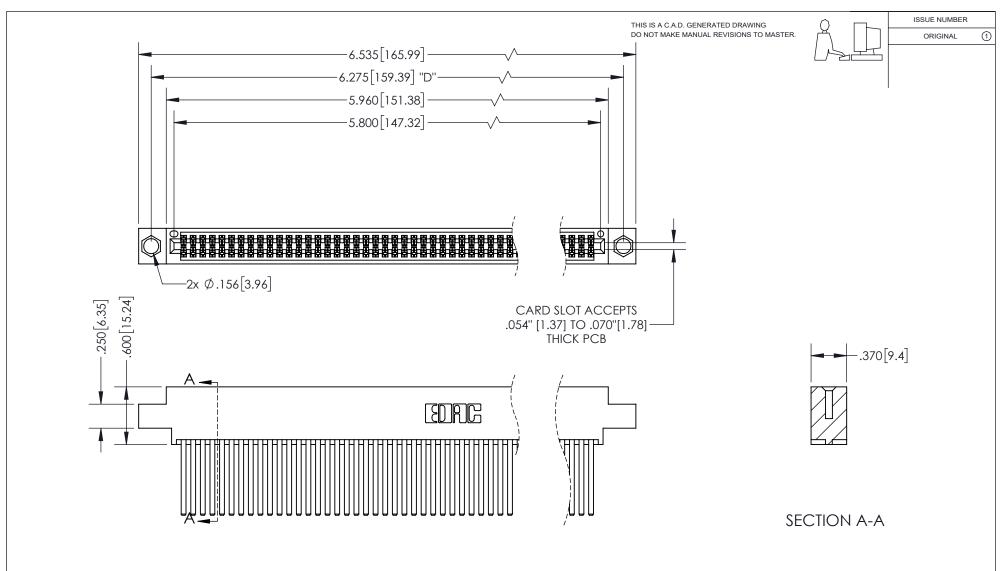

345/395 SERIES CARD EDGE CONNECTOR PART NUMBER: 395-114-544-804

YOUR CONNECTION TO QUALITY & SERVICE

**EDAC INC** TORONTO, ONTARIO CANADA

THESE DRAWINGS AND SPECIFICATIONS ARE THE PROPERTY OF EDAC INC.,AND SHALL NOT BE REPRODUCED, OR COPIED OR USED AS THE BASIS FOR THE MANUFACTURE OR SALE OF APPARATUS WITHOUT WRITTEN PERMISSION.

| ACAD REFERENCE NO.  | 345-ENG-MASTER   |
|---------------------|------------------|
| DRAWN: R.STA.MONICA | DATE:MAY.16/2017 |
| CHECKED:            | DATE:            |
| SCALE: 1:1          | SHEET 1 OF 2     |
| DRAWING NUMBER      | ISSUE            |
| 345-ENG-MASTER      | 1                |