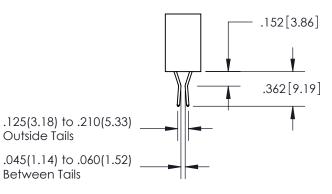

<u>Contact Dimensions:</u> 544-Wire Wrap .050x.025(1.27x0.64) - Tail LG=.750(19.05) .100 (2.54) Contact Spacing x .200 (5.08) Row Spacing

INSULATOR MATERIAL: THERMOPLASTIC PBT, UL 94V-0 CONTACT MATERIAL; COPPER TIN ALLOY CONTACT PLATING: GOLD ON THE MATING AREA, TIN PLATING ON THE CONTACT TAILS, NICKEL UNDERPLATE