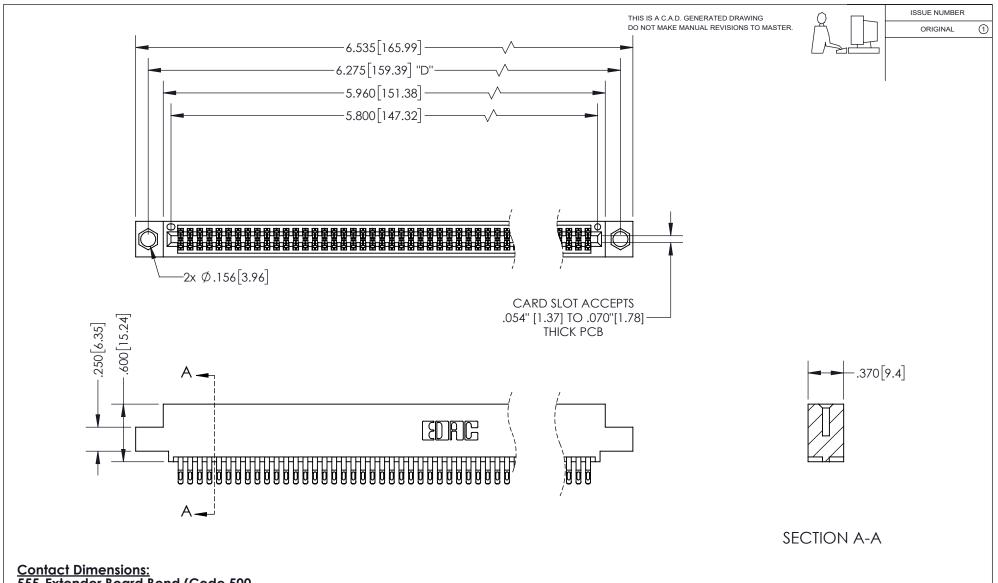

345/395 SERIES CARD EDGE CONNECTOR PART NUMBER: 395-114-555-504

YOUR CONNECTION TO QUALITY & SERVICE

**EDAC INC** TORONTO, ONTARIO CANADA

THESE DRAWINGS AND SPECIFICATIONS ARE THE PROPERTY OF EDAC INC.,AND SHALL NOT BE REPRODUCED, OR COPIED OR USED AS THE BASIS FOR THE MANUFACTURE OR SALE OF APPARATUS WITHOUT WRITTEN PERMISSION.

| ACAD REFERENCE NO.  | 345-ENG | -MASTER   |
|---------------------|---------|-----------|
| DRAWN: R.STA.MONICA | DATEMAY | 7.16/2017 |
| CHECKED:            | DATE:   |           |
| SCALE: 1:1          | SHEET 1 | OF 2      |
| DRAWING NUMBER      |         | ISSUE     |
| 345-ENG-MASTER      |         | 1         |