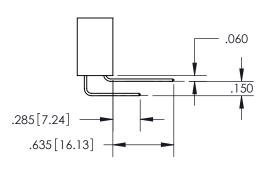

PPER TIN ALLOY
CONTACT PLATING: GOLD ON THE MATING AREA, TIN PLATING
ON THE CONTACT TAILS, NICKEL UNDERPLATE

345/395 SERIES CARD EDGE CONNECTOR PART NUMBER: 395-114-555-504

YOUR CONNECTION TO QUALITY & SERVICE

**EDAC INC** TORONTO, ONTARIO CANADA

THESE DRAWINGS AND SPECIFICATIONS ARE THE PROPERTY OF EDAC INC.,AND SHALL NOT BE REPRODUCED, OR COPIED OR USED AS THE BASIS FOR THE MANUFACTURE OR SALE OF APPARATUS WITHOUT WRITTEN PERMISSION.

| ACAD REFERENCE NO.  | 345-ENG | -MASTER   |
|---------------------|---------|-----------|
| DRAWN: R.STA.MONICA | DATEMAY | 7.16/2017 |
| CHECKED:            | DATE:   |           |
| SCALE: 1:1          | SHEET 1 | OF 2      |
| DRAWING NUMBER      |         | ISSUE     |
| 345-ENG-MASTER      |         | 1         |



ORIGINAL 1

ISSUE NUMBER









**Contact Code 558** 

## **Contact Code 559**

Contact Code 560

- INSULATOR MATERIAL: THERMOPLASTIC POLYESTER, UL 94V-0
- DAP MATERIAL AVAILABLE UPON REQUEST
- CONTACT MATERIAL; COPPER ALLOY

CONTACT PLATING: GOLD ON THE MATING AREA, TIN PLATING ON THE CONTACT TAILS, NICKEL UNDERPLATE

\*FOR ALL OTHER SPECIFICATIONS REFER TO SHEET 3\*

## 345/395 SERIES CARD EDGE CONNECTOR CONTACT CODE 555,556,558,559,560 DIMENSIONS

YOUR CONNECTION TO QUALITY & SERVICE

**EDAC INC** TORONTO, ONTARIO CANADA

THESE DRAWINGS AND SPECIFICATIONS ARE THE PROPERTY OF EDAC INC.,AND SHALL NOT BE REPRODUCED, OR COPIED OR USED AS THE BASIS FOR THE MANUFACTURE OR SALE OF APPARATUS WITHOUT WRITTEN PERMISSION.

| ACAD REFERENCE NO.  | 345-ENG-MASTER   |
|---------------------|------------------|
| DRAWN: R.STA.MO