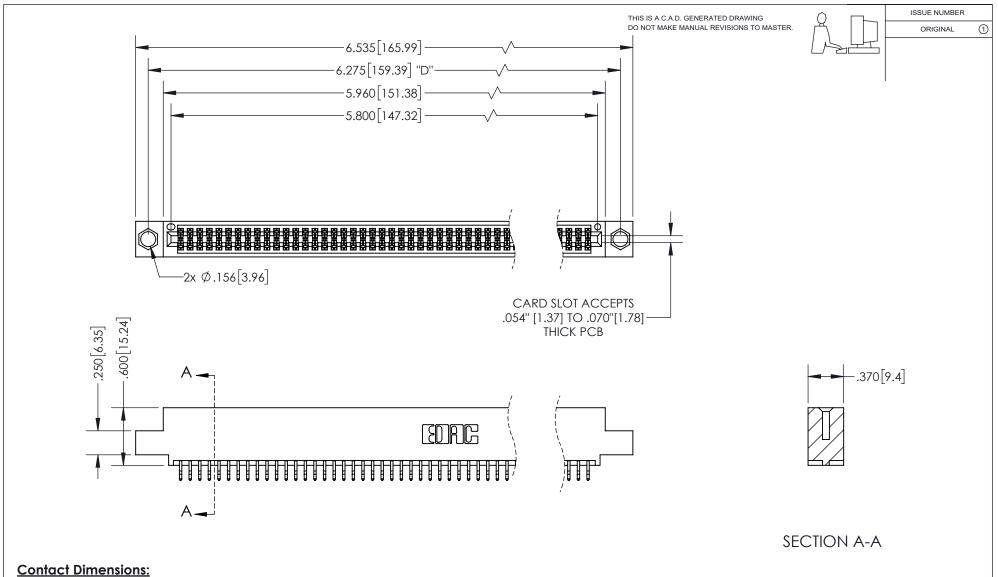

<u>Contact Dimensions:</u> 556-Extender Board Bend (Code 520 Contacts) See Sheet 2 for Contact Code 555, 556, 558, 559, 560 Dimensions

INSULATOR MATERIAL: THERMOPLASTIC PBT, UL 94V-0 CONTACT MATERIAL; COPPER TIN ALLOY CONTACT PLATING: GOLD ON THE MATING AREA, TIN PLATING ON THE CONTACT TAILS, NICKEL UNDERPLATE

345/395 SERIES CARD EDGE CONNECTOR PART NUMBER: 395-114-556-504

**EDAC INC** TORONTO, ONTARIO CANADA

THESE DRAWINGS AND SPECIFICATIONS ARE THE PROPERTY OF EDAC INC.,AND SHALL NOT BE REPRODUCED, OR COPIED OR USED AS THE BASIS FOR THE MANUFACTURE OR SALE OF APPARATUS WITHOUT WRITTEN PERMISSION.

| ACAD REFERENCE NO.  |        | 345-ENG-MASTER   |       |
|---------------------|--------|------------------|-------|
| DRAWN: R.STA.MONICA |        | DATE:MAY.16/2017 |       |
| CHECKED:            |        | DATE:            |       |
| SCALE:              | 1:1    | SHEET            | OF 2  |
| DRAWING             | NUMBER |                  | ISSUE |
| 345-ENG-MASTER      |        |                  | 1     |