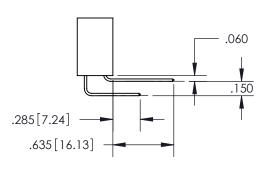

LATING ON THE CONTACT TAILS, NICKEL UNDERPLATE

345/395 SERIES CARD EDGE CONNECTOR PART NUMBER: 395-114-556-504



**EDAC INC** TORONTO, ONTARIO CANADA

THESE DRAWINGS AND SPECIFICATIONS ARE THE PROPERTY OF EDAC INC.,AND SHALL NOT BE REPRODUCED, OR COPIED OR USED AS THE BASIS FOR THE MANUFACTURE OR SALE OF APPARATUS WITHOUT WRITTEN PERMISSION.

| ACAD REFERENCE NO.  |        | 345-ENG-MASTER   |       |
|---------------------|--------|------------------|-------|
| DRAWN: R.STA.MONICA |        | DATE:MAY.16/2017 |       |
| CHECKED:            |        | DATE:            |       |
| SCALE:              | 1:1    | SHEET            | OF 2  |
| DRAWING             | NUMBER |                  | ISSUE |
| 345-ENG-MASTER      |        |                  | 1     |



ORIGINAL 1

ISSUE NUMBER









**Contact Code 558** 

## **Contact Code 559**

Contact Code 560

- INSULATOR MATERIAL: THERMOPLASTIC POLYESTER, UL 94V-0
- DAP MATERIAL AVAILABLE UPON REQUEST
- CONTACT MATERIAL; COPPER ALLOY

CONTACT PLATING: GOLD ON THE MATING AREA, TIN PLATING ON THE CONTACT TAILS, NICKEL UNDERPLATE

\*FOR ALL OTHER SPECIFICATIONS REFER TO SHEET 3\*

## 345/395 SERIES CARD EDGE CONNECTOR CONTACT CODE 555,556,558,559,560 DIMENSIONS

YOUR CONNECTION TO QUALITY & SERVICE

**EDAC INC** TORONTO, ONTARIO CANADA

THESE DRAWINGS AND SPECIFICATIONS ARE THE PROPERTY OF EDAC INC.,AND SHALL NOT BE REPRODUCED, OR COPIED OR USED AS THE BASIS FOR THE MANUFACTURE OR SALE OF APPARATUS WITHOUT WRITTEN PERMISSION.

|  | ACAD REFERENCE NO.  | 345-ENG-MASTER   |  |  |
|--|---------------------|------------------|--|--|