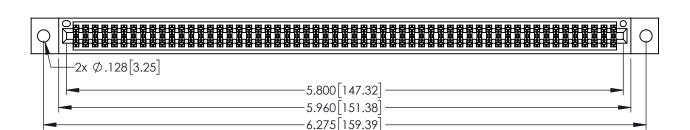

1

INSULATOR MATERIAL: THERMOPLASTIC PBT BLACK, UL 94V-0

CONTACT MATERIAL; COPPER TIN ALLOY CONTACT PLATING: GOLD ON THE MATING AREA, TIN PLATING ON THE CONTACT TAILS, NICKEL UNDERPLATE

345/395 SERIES CARD EDGE CONNECTOR PART NUMBER: 395-114-556-802

345/395 SERIES CARD EDGE CONNECTOR CONTACT CODE 555,556,558,559,560 DIMENSIONS

YOUR CONNECTION TO QUALITY & SERVICE

ACAD REFERENCE NO. 345-ENG-MASTER DATE:MAY.16/2017 DRAWN: R.STA.MONICA 1:1 SHEET 2 OF 2