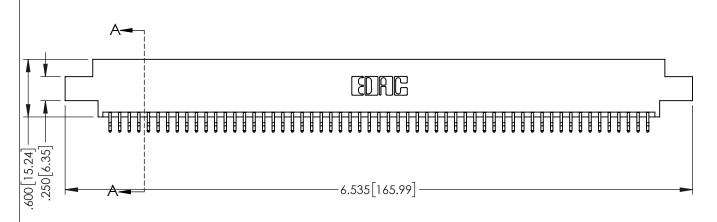

1

INSULATOR MATERIAL: THERMOPLASTIC PBT BLACK, UL 94V-0

CONTACT MATERIAL; COPPER TIN ALLOY CONTACT PLATING: GOLD ON THE MATING AREA, TIN PLATING ON THE CONTACT TAILS, NICKEL UNDERPLATE

345/395 SERIES CARD EDGE CONNECTOR PART NUMBER: 395-114-556-802

345/395 SERIES CARD EDGE CONNECTOR CONTACT CODE 555,556,558,559,560 DIMENSIONS

YOUR CONNECTION TO QUALITY & SERVICE

ACAD REFERENCE NO. 345-ENG-MASTER DATE:MAY.16/2017 DRAWN: R.STA.MONICA 1:1 SHEET 2 OF 2