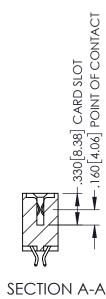

1

INSULATOR MATERIAL: THERMOPLASTIC PBT BLACK, UL 94V-0

CONTACT MATERIAL; COPPER TIN ALLOY CONTACT PLATING: GOLD ON THE MATING AREA, TIN PLATING ON THE CONTACT TAILS, NICKEL UNDERPLATE

345/395 SERIES CARD EDGE CONNECTOR PART NUMBER: 395-114-556-802

345/395 SERIES CARD EDGE CONNECTOR CONTACT CODE 555,556,558,559,560 DIMENSIONS

YOUR CONNECTION TO QUALITY & SERVICE

ACAD REFERENCE NO. 345-ENG-MASTER DATE:MAY.16/2017 DRAWN: R.STA.MONICA 1:1 SHEET 2 OF 2