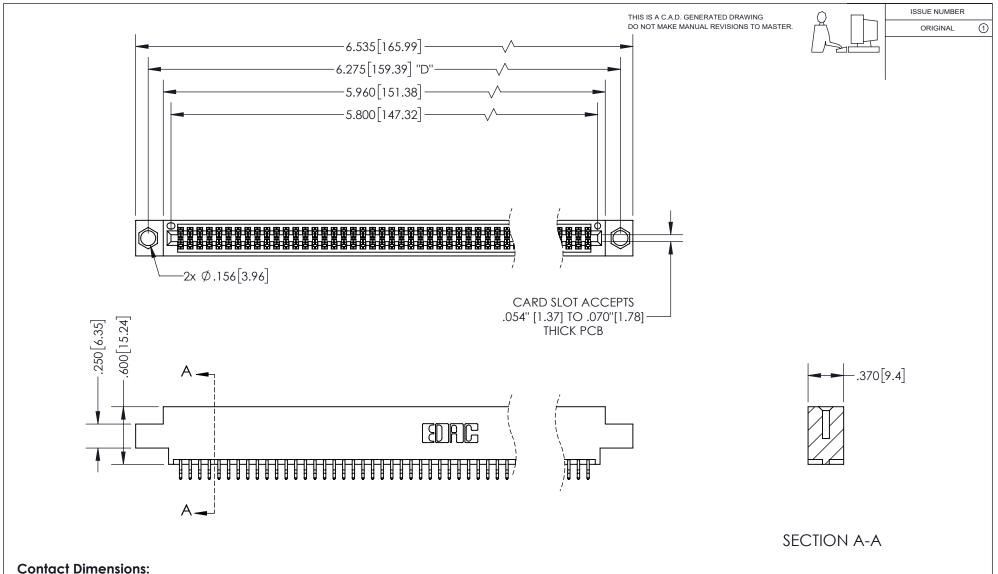

## 345/395 SERIES CARD EDGE CONNECTOR PART NUMBER: 395-114-556-804

YOUR CONNECTION TO QUALITY & SERVICE

**EDAC INC** TORONTO, ONTARIO CANADA

THESE DRAWINGS AND SPECIFICATIONS ARE THE PROPERTY OF EDAC INC.,AND SHALL NOT BE REPRODUCED, OR COPIED OR USED AS THE BASIS FOR THE MANUFACTURE OR SALE OF APPARATUS WITHOUT WRITTEN PERMISSION.

| ACAD REFERENCE NO.  | 345-ENG-MASTER   |
|---------------------|------------------|
| DRAWN: R.STA.MONICA | DATE:MAY.16/2017 |
| CHECKED:            | DATE:            |
| SCALE: 1:1          | SHEET 1 OF 2     |
| DRAWING NUMBER      | ISSUE            |
| 345-ENG-MASTER      | 1                |