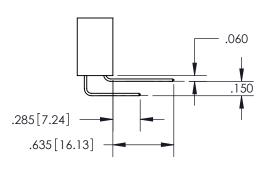

NTACT MATERIAL; COPPER TIN ALLOY CONTACT PLATING: GOLD ON THE MATING AREA, TIN PLATING ON THE CONTACT TAILS, NICKEL UNDERPLATE

## 345/395 SERIES CARD EDGE CONNECTOR PART NUMBER: 395-114-556-804

YOUR CONNECTION TO QUALITY & SERVICE

**EDAC INC** TORONTO, ONTARIO CANADA

THESE DRAWINGS AND SPECIFICATIONS ARE THE PROPERTY OF EDAC INC.,AND SHALL NOT BE REPRODUCED, OR COPIED OR USED AS THE BASIS FOR THE MANUFACTURE OR SALE OF APPARATUS WITHOUT WRITTEN PERMISSION.

| ACAD REFERENCE NO.  | 345-ENG-MASTER   |
|---------------------|------------------|
| DRAWN: R.STA.MONICA | DATE:MAY.16/2017 |
| CHECKED:            | DATE:            |
| SCALE: 1:1          | SHEET 1 OF 2     |
| DRAWING NUMBER      | ISSUE            |
| 345-ENG-MASTER      | 1                |



ORIGINAL 1

ISSUE NUMBER









**Contact Code 558** 

## **Contact Code 559**

**Contact Code 560** 

- INSULATOR MATERIAL: THERMOPLASTIC POLYESTER, UL 94V-0
- DAP MATERIAL AVAILABLE UPON REQUEST
- CONTACT MATERIAL; COPPER ALLOY

CONTACT PLATING: GOLD ON THE MATING AREA, TIN PLATING ON THE CONTACT TAILS, NICKEL UNDERPLATE

\*FOR ALL OTHER SPECIFICATIONS REFER TO SHEET 3\*

## 345/395 SERIES CARD EDGE CONNECTOR CONTACT CODE 555,556,558,559,560 DIMENSIONS

YOUR CONNECTION TO QUALITY & SERVICE

**EDAC INC** TORONTO, ONTARIO CANADA

THESE DRAWINGS AND SPECIFICATIONS ARE THE PROPERTY OF EDAC INC.,AND SHALL NOT BE REPRODUCED, OR COPIED OR USED AS THE BASIS FOR THE MANUFACTURE OR SALE OF APPARATUS WITHOUT WRITTEN PERMISSION.

| ACAD REFERENCE NO.  | 345-ENG-MASTER   |
|---------------------|------------------|
| DRAWN: R.S