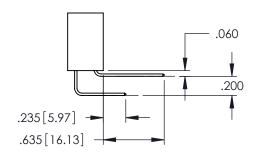

DATE:MAY.16/2017 1:1 SHEET 1 OF 2 345-ENG-MASTER

**Contact Code 558** 

Contact Code 559

**Contact Code 560** 

INSULATOR MATERIAL: THERMOPLASTIC POLYESTER, UL 94V-0

DAP MATERIAL AVAILABLE UPON REQUEST

CONTACT MATERIAL; COPPER ALLOY CONTACT PLATING: GOLD ON THE MATING AREA, TIN PLATING ON THE CONTACT TAILS, NICKEL UNDERPLATE

345/395 SERIES CARD EDGE CONNECTOR CONTACT CODE 555,556,558,559,560 DIMENSIONS

YOUR CONNECTION TO QUALITY & SERVICE

ACAD REFERENCE NO. 345-ENG-MASTER DATE:MAY.16/2017 DRAWN: R.STA.MONICA 1:1 SHEET 2 OF 2