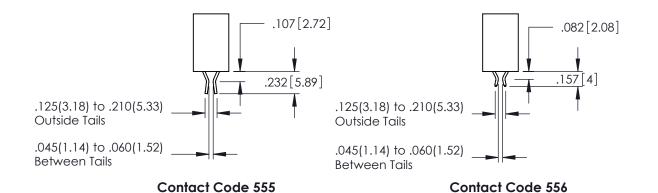

DATE:MAY.16/2017 1:1 SHEET 1 OF 2 345-ENG-MASTER

**Contact Code 558** 

Contact Code 559

**Contact Code 560** 

INSULATOR MATERIAL: THERMOPLASTIC POLYESTER, UL 94V-0

DAP MATERIAL AVAILABLE UPON REQUEST

CONTACT MATERIAL; COPPER ALLOY CONTACT PLATING: GOLD ON THE MATING AREA, TIN PLATING ON THE CONTACT TAILS, NICKEL UNDERPLATE

345/395 SERIES CARD EDGE CONNECTOR CONTACT CODE 555,556,558,559,560 DIMENSIONS

YOUR CONNECTION TO QUALITY & SERVICE

ACAD REFERENCE NO. 345-ENG-MASTER DATE:MAY.16/2017 DRAWN: R.STA.MONICA 1:1 SHEET 2 OF 2