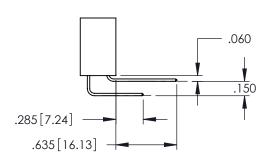

DATE:MAY.16/2017 1:1 SHEET 1 OF 2 345-ENG-MASTER

**Contact Code 558** 

Contact Code 559

**Contact Code 560** 

INSULATOR MATERIAL: THERMOPLASTIC POLYESTER, UL 94V-0

DAP MATERIAL AVAILABLE UPON REQUEST

CONTACT MATERIAL; COPPER ALLOY CONTACT PLATING: GOLD ON THE MATING AREA, TIN PLATING ON THE CONTACT TAILS, NICKEL UNDERPLATE

345/395 SERIES CARD EDGE CONNECTOR CONTACT CODE 555,556,558,559,560 DIMENSIONS

YOUR CONNECTION TO QUALITY & SERVICE

ACAD REFERENCE NO. 345-ENG-MASTER DATE:MAY.16/2017 DRAWN: R.STA.MONICA 1:1 SHEET 2 OF 2