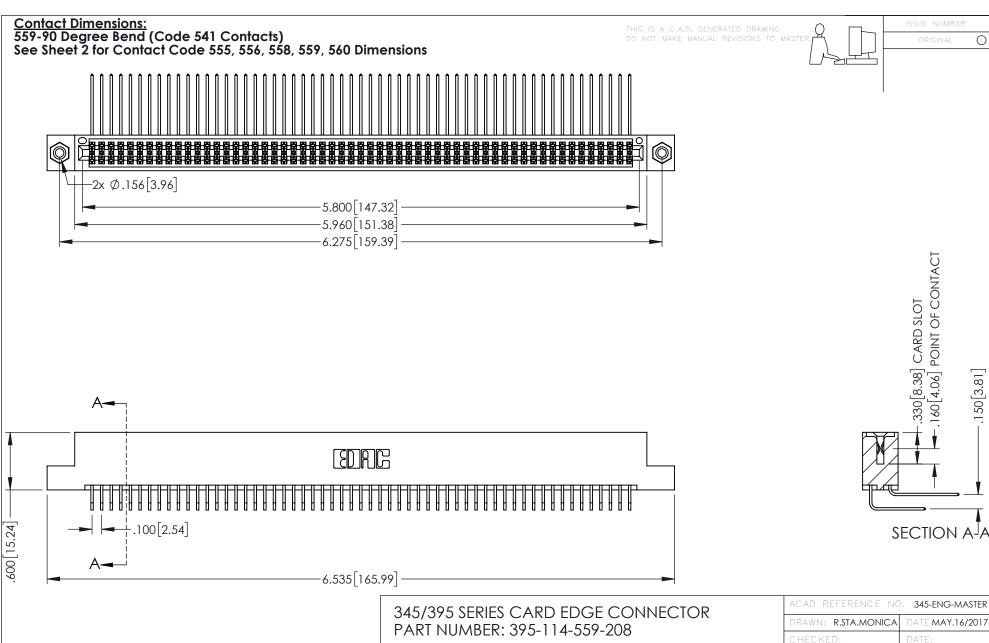

- INSULATOR MATERIAL: THERMOPLASTIC PBT BLACK, UL 94V-0
- CONTACT MATERIAL; COPPER TIN ALLOY CONTACT PLATING: GOLD ON THE MATING AREA, TIN PLATING ON THE CONTACT TAILS, NICKEL UNDERPLATE

YOUR CONNECTION TO QUALITY & SERVICE