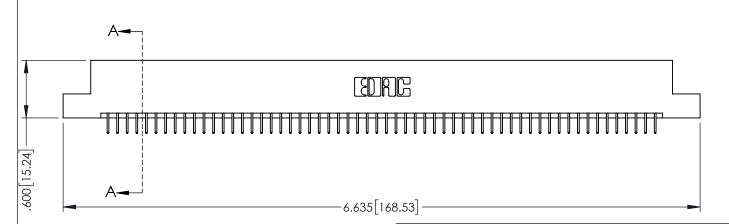

<u>Contact Dimensions:</u>
524-P.C. Tail .018 Sq.(0.46 Sq.) - Tail LG=.175(4.45)
.100 (2.54) Contact Spacing x .200 (5.08) Row Spacing



1







ACAD REFERENCE NO. 345-ENG-MASTER

INSULATOR MATERIAL: THERMOPLASTIC PBT BLACK, UL 94V-0

CONTACT MATERIAL; COPPER TIN ALLOY

CONTACT PLATING: GOLD ON THE MATING AREA, TIN PLATING ON THE CONTACT TAILS, NICKEL UNDERPLATE

345/395 SERIES CARD EDGE CONNECTOR PART NUMBER: 395-116-524-208



YOUR CONNECTION TO QUALITY & SERVICE

| VLC10K                                                                                                                             | DRAWN:         | R.STA.MONICA | DATE: <b>MA</b> | Y.16/2017 |
|------------------------------------------------------------------------------------------------------------------------------------|----------------|--------------|-----------------|-----------|
|