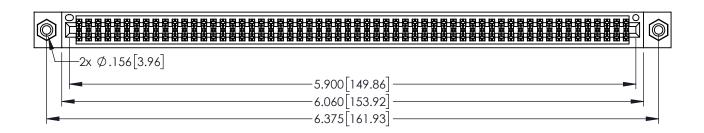

<u>Contact Dimensions:</u>
524-P.C. Tail .018 Sq.(0.46 Sq.) - Tail LG=.175(4.45)
.100 (2.54) Contact Spacing x .200 (5.08) Row Spacing

1

ACAD REFERENCE NO. 345-ENG-MASTER

INSULATOR MATERIAL: THERMOPLASTIC PBT BLACK, UL 94V-0