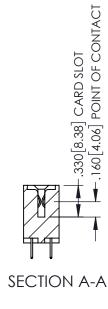

<u>Contact Dimensions:</u>
524-P.C. Tail .018 Sq.(0.46 Sq.) - Tail LG=.175(4.45)
.100 (2.54) Contact Spacing x .200 (5.08) Row Spacing

1

ACAD REFERENCE NO. 345-ENG-MASTER

INSULATOR MATERIAL: THERMOPLASTIC PBT BLACK, UL 94V-0